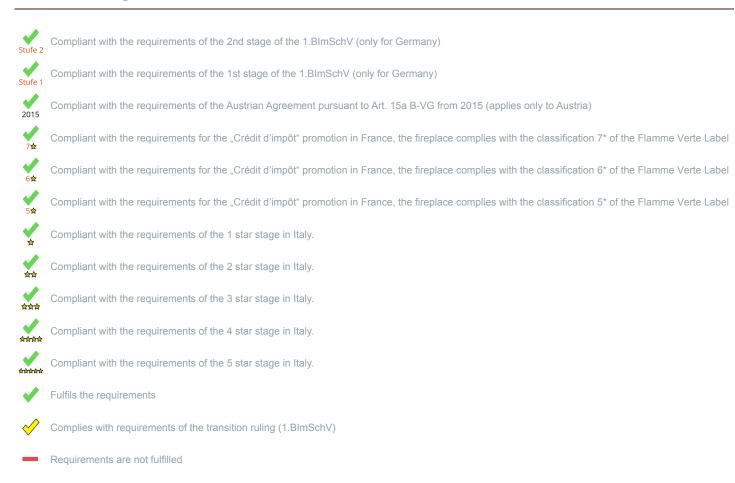

<sup>1)</sup> For unsealed operation it is possible to install the appliances to a shared flue system (please see installation manual).

<sup>\*</sup> A green check mark with a "1" indicates that the requirements of the 1st BImSchV are fulfilled, a green check mark with a "2" indicates that the 2nd level of the 1st BImSchV is fulfilled. A yellow check mark shows that the transitional regulation of the 1st BImSchV is fulfilled and a red line means that the 1st BImSchV is not fulfilled.

## Evaluation of emission data and efficiency Wood

| Norm : Inset appliances (with closed firedoor)             | Evaluation             |
|------------------------------------------------------------|------------------------|
| D - 1.BlmSchV                                              | Stufe 2                |
| A - Austrian regulation referred to Art 15a B-VG           | 2015                   |
| CH - Swiss clean air act                                   | ✓                      |
| DK - Danish regulation for air pollution from wood burners | ✓                      |
| F - Crédit d'impôt à la transition énergétique             | <b>√</b><br>7 <b>☆</b> |

## Evaluation of emission data and efficiency Lignite briquettes

| Norm : Inset appliances (with closed firedoor)             | Evaluation |
|------------------------------------------------------------|------------|
| D - 1.BImSchV                                              |            |
| DK - Danish regulation for air pollution from wood burners | I          |