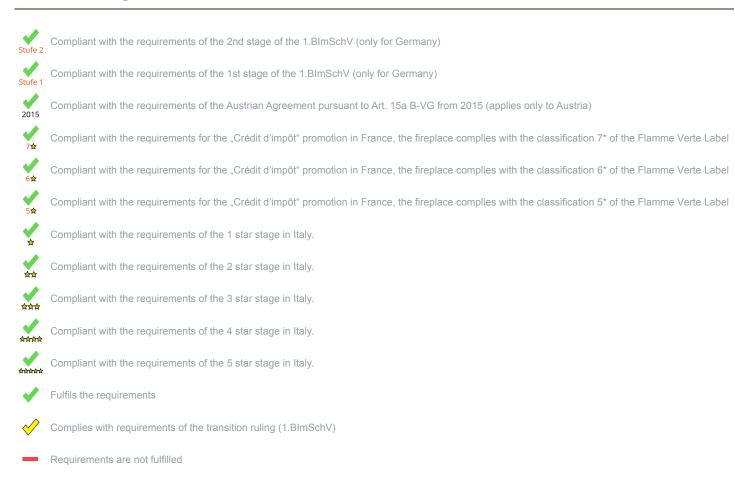

On behalf of the manufacturer, the HKI Industrieverband e.V. hereby confirms compliance with the respective requirements\* in accordance with 1.BImSchV. The type test report of the fireplace has been submitted to the HKI Industrieverband e.V.

\*A green check mark with a "1" indicates that the requirements of the 1st BImSchV are fulfilled, a green check mark with a "2" indicates that the 2nd level of the 1st BImSchV is fulfilled. A yellow check mark shows that the transitional regulation of the 1st BImSchV is fulfilled and a red line means that the 1st BImSchV is not fulfilled.

## Evaluation of emission data and efficiency Wood

| Norm : Inset appliances (with closed firedoor)             | Evaluation             |
|------------------------------------------------------------|------------------------|
| D - 1.BlmSchV                                              | Stufe 2                |
| A - Austrian regulation referred to Art 15a B-VG           | 2015                   |
| CH - Swiss clean air act                                   | ✓                      |
| DK - Danish regulation for air pollution from wood burners | ✓                      |
| F - Crédit d'impôt à la transition énergétique             | <b>√</b><br>7 <b>☆</b> |

No symbol means that there are no requirements.

No measuring values are available for this fuel, operation with this fuel is not permitted

Here you will find further information

No information/unknown