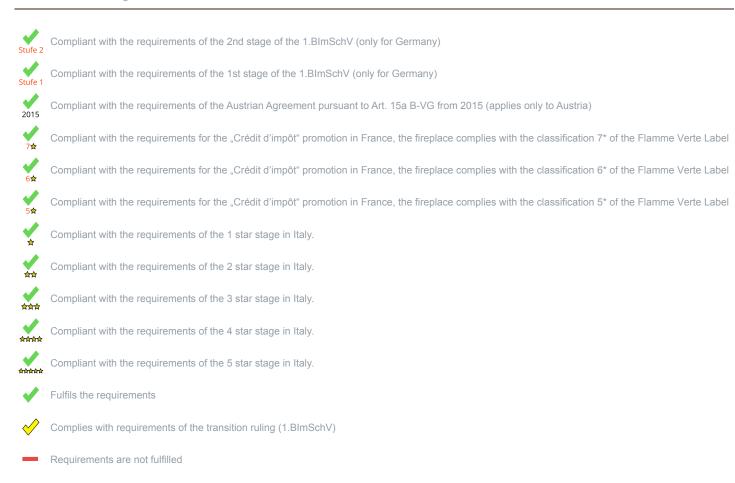

<sup>\*</sup> A green check mark with a "1" indicates that the requirements of the 1st BImSchV are fulfilled, a green check mark with a "2" indicates that the 2nd level of the 1st BImSchV is fulfilled. A yellow check mark shows that the transitional regulation of the 1st BImSchV is fulfilled and a red line means that the 1st BImSchV is not fulfilled.

## Evaluation of emission data and efficiency Wood

| Norm : Inset appliances (with closed firedoor)   | Evaluation |
|--------------------------------------------------|------------|
| D - 1.BImSchV                                    | Stufe 2    |
| A - Austrian regulation referred to Art 15a B-VG | 2015       |
| CH - Swiss clean air act                         | ✓          |
| F - Crédit d'impôt à la transition énergétique   | <u> </u>   |