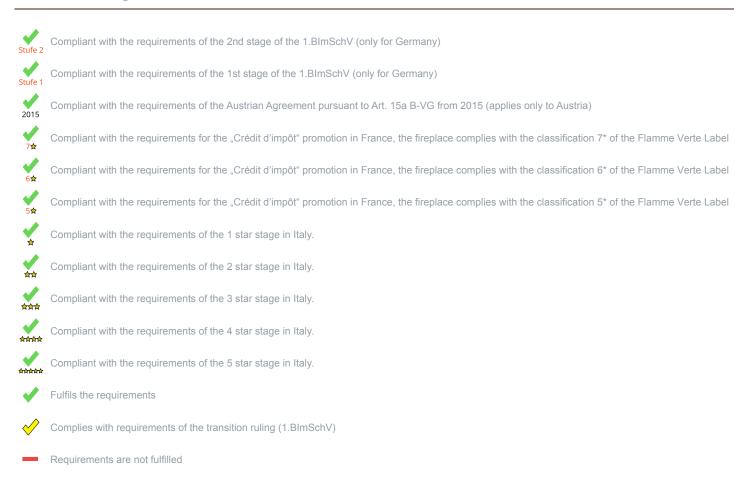

<sup>\*</sup> A green check mark with a "1" indicates that the requirements of the 1st BImSchV are fulfilled, a green check mark with a "2" indicates that the 2nd level of the 1st BImSchV is fulfilled. A yellow check mark shows that the transitional regulation of the 1st BImSchV is fulfilled and a red line means that the 1st BImSchV is not fulfilled.

## Evaluation of emission data and efficiency Wood

| Norm : Slow heat release appliances                        | Evaluation |
|------------------------------------------------------------|------------|
| D - 1.BlmSchV                                              | Stufe 2    |
| A - Austrian regulation referred to Art 15a B-VG           | _          |
| CH - Swiss clean air act                                   | ✓          |
| DK - Danish regulation for air pollution from wood burners | ✓          |
| F - Crédit d'impôt à la transition énergétique             | 74         |

## Evaluation of emission data and efficiency Lignite briquettes

| Norm : Slow heat release appliances                        | Evaluation |
|------------------------------------------------------------|------------|
| D - 1.BlmSchV                                              | !          |
| DK - Danish regulation for air pollution from wood burners | I          |