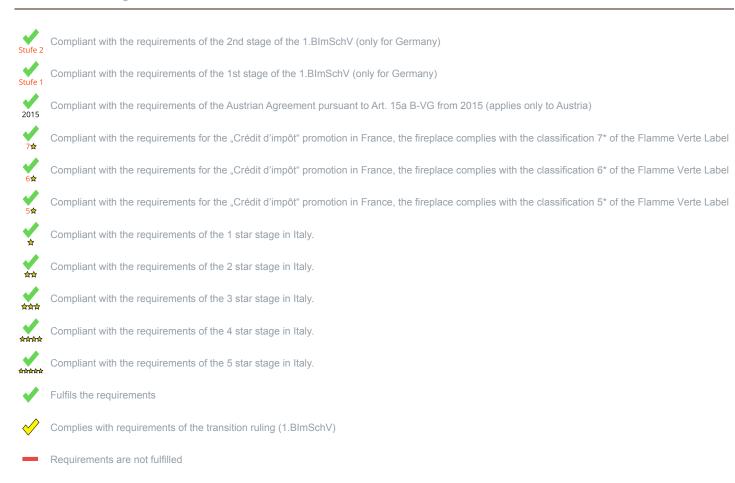

<sup>1)</sup> For unsealed operation it is possible to install the appliances to a shared flue system (please see installation manual).

<sup>\*</sup> A green check mark with a "1" indicates that the requirements of the 1st BImSchV are fulfilled, a green check mark with a "2" indicates that the 2nd level of the 1st BImSchV is fulfilled. A yellow check mark shows that the transitional regulation of the 1st BImSchV is fulfilled and a red line means that the 1st BImSchV is not fulfilled.

This appliance is authorized to use the HKI quality label.

| Evaluation of emission data and efficiency Wood                             |                        |  |
|-----------------------------------------------------------------------------|------------------------|--|
| Norm DIN EN 13240 (Intermittent burning): Roomheater with flat-layer firing | Evaluation             |  |
| D - 1.BlmSchV                                                               | Stufe 2                |  |
| A - Austrian regulation referred to Art 15a B-VG                            | ✓                      |  |
| CH - Swiss clean air act                                                    | ✓                      |  |
| DK - Danish regulation for air pollution from wood burners                  | ✓                      |  |
| F - Crédit d'impôt à la transition énergétique                              | <b>√</b><br>7 <b>☆</b> |  |

No symbol means that there are no requirements.

No measuring values are available for this fuel, operation with this fuel is not permitted

Here you will find further information

No information/unknown