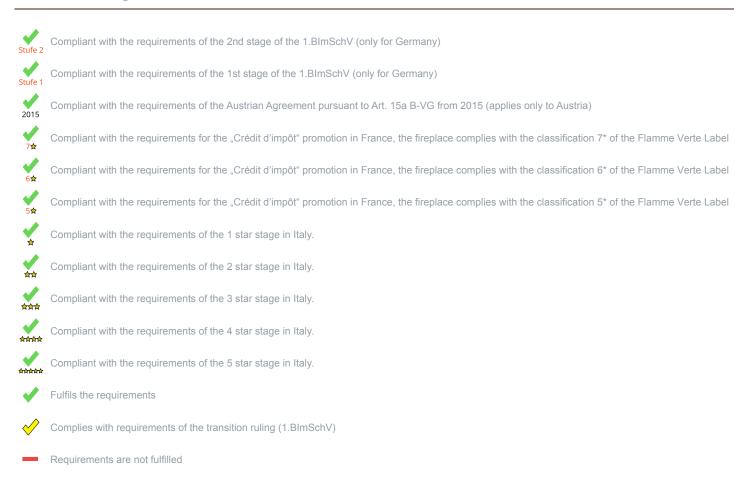

<sup>\*</sup> A green check mark with a "1" indicates that the requirements of the 1st BImSchV are fulfilled, a green check mark with a "2" indicates that the 2nd level of the 1st BImSchV is fulfilled. A yellow check mark shows that the transitional regulation of the 1st BImSchV is fulfilled and a red line means that the 1st BImSchV is not fulfilled.

## Evaluation of emission data and efficiency Wood

| Norm : Inset appliances (with closed firedoor)   | Evaluation |
|--------------------------------------------------|------------|
| D - 1.BImSchV                                    | Stufe 2    |
| A - Austrian regulation referred to Art 15a B-VG | 2015       |
| CH - Swiss clean air act                         | ✓          |
| F - Crédit d'impôt à la transition énergétique   | <u> </u>   |

No symbol means that there are no requirements.

No measuring values are available for this fuel, operation with this fuel is not permitted

Here you will find further information

No information/unknown