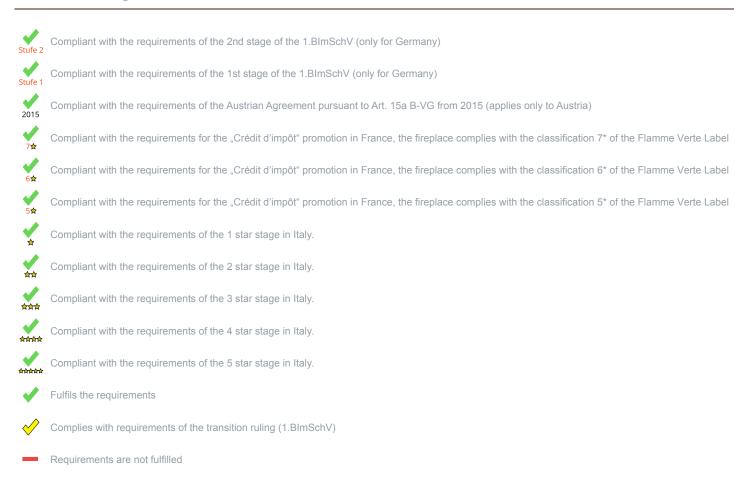

<sup>1)</sup> For unsealed operation it is possible to install the appliances to a shared flue system (please see installation manual).

<sup>\*</sup>A green check mark with a \_1" indicates that the requirements of the 1st BImSchV are fulfilled, a green check mark with a \_2" indicates that the 2nd level of the 1st BImSchV is fulfilled. A yellow check mark shows that the transitional regulation of the 1st BImSchV is fulfilled and a red line means that the 1st BImSchV is not fulfilled.

| orm : Inset appliances (with closed firedoor) | Evaluation |
|-----------------------------------------------|------------|
| - 1.BlmSchV                                   | Stufe 2    |
| Austrian regulation referred to Art 15a B-VG  | ✓          |
| Swiss clean air act                           | <b>*</b>   |
| Crédit d'impôt à la transition énergétique    | <b>✓</b>   |

| Evaluation of emission data and efficiency Lignite briquettes |            |
|---------------------------------------------------------------|------------|
| Norm : Inset appliances (with closed firedoor)                | Evaluation |
| D - 1.BlmSchV                                                 |            |

No symbol means that there are no requirements.

No measuring values are available for this fuel, operation with this fuel is not permitted

Here you will find further information

No information/unknown