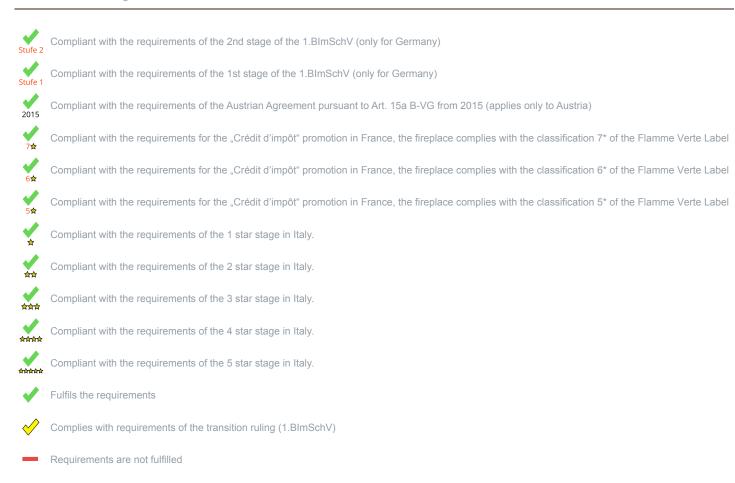

<sup>1)</sup> For unsealed operation it is possible to install the appliances to a shared flue system (please see installation manual).

<sup>\*</sup> A green check mark with a "1" indicates that the requirements of the 1st BImSchV are fulfilled, a green check mark with a "2" indicates that the 2nd level of the 1st BImSchV is fulfilled. A yellow check mark shows that the transitional regulation of the 1st BImSchV is fulfilled and a red line means that the 1st BImSchV is not fulfilled.

F - Crédit d'impôt à la transition énergétique

This appliance is authorized to use the HKI quality label.

| Evaluation of emission data and efficiency Wood            |            |
|------------------------------------------------------------|------------|
| Norm : Slow heat release appliances                        | Evaluation |
| D - 1.BlmSchV                                              | Stufe 2    |
| A - Austrian regulation referred to Art 15a B-VG           | ✓          |
| CH - Swiss clean air act                                   | ✓          |
| DK - Danish regulation for air pollution from wood burners | <b>✓</b>   |

| orm : Slow heat release appliances | Evaluation |
|------------------------------------|------------|
| - 1.BlmSchV                        |            |

No symbol means that there are no requirements.