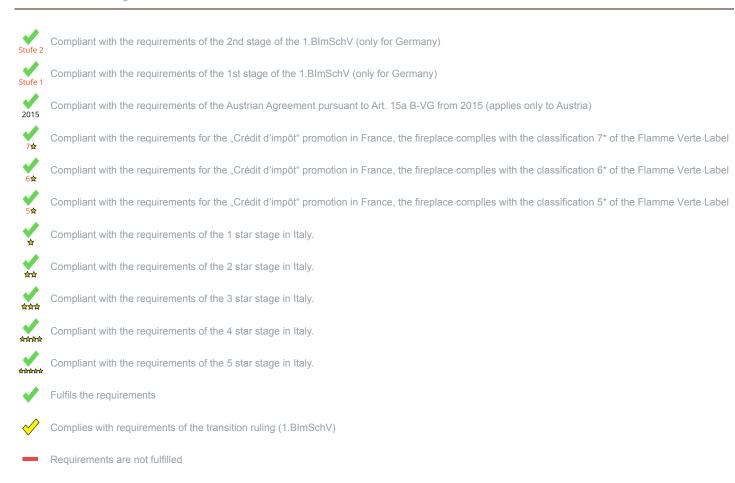

<sup>1)</sup> For unsealed operation it is possible to install the appliances to a shared flue system (please see installation manual).

<sup>\*</sup> A green check mark with a "1" indicates that the requirements of the 1st BImSchV are fulfilled, a green check mark with a "2" indicates that the 2nd level of the 1st BImSchV is fulfilled. A yellow check mark shows that the transitional regulation of the 1st BImSchV is fulfilled and a red line means that the 1st BImSchV is not fulfilled.

## Norm: Inset appliances (with closed firedoor) D - 1.BImSchV According to the transitional rule §26 the appliance can be used until 31.12.2017 F - Crédit d'impôt à la transition énergétique

## Evaluation of emission data and efficiency Lignite briquettes

Norm : Inset appliances (with closed firedoor) Evaluation

D - 1.BlmSchV

According to the transitional rule §26 the appliance can be used until 31.12.2017

No symbol means that there are no requirements.

No measuring values are available for this fuel, operation with this fuel is not permitted

Here you will find further information

No information/unknown