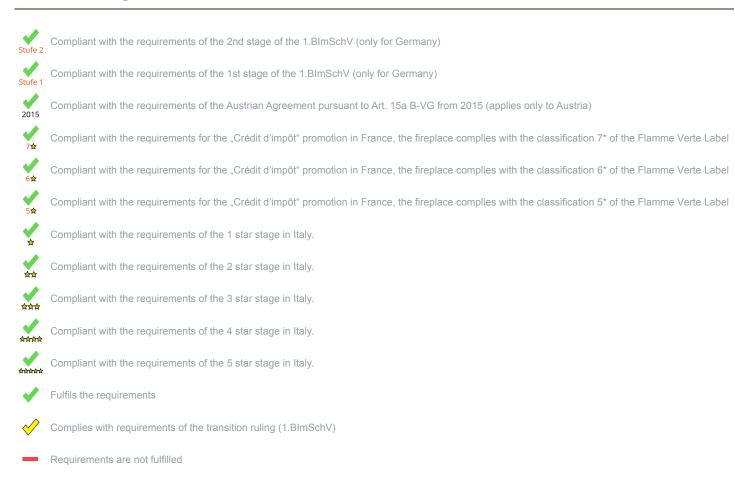

On behalf of the manufacturer, the HKI Industrieverband e.V. hereby confirms compliance with the respective requirements\* in accordance with 1.BImSchV. The type test report of the fireplace has been submitted to the HKI Industrieverband e.V.

<sup>\*</sup> A green check mark with a "1" indicates that the requirements of the 1st BImSchV are fulfilled, a green check mark with a "2" indicates that the 2nd level of the 1st BImSchV is fulfilled. A yellow check mark shows that the transitional regulation of the 1st BImSchV is fulfilled and a red line means that the 1st BImSchV is not fulfilled.

## Norm : Inset appliance with flat-layer firing Evaluation D - 1.BImSchV ✓ A - Austrian regulation referred to Art 15a B-VG ↓ CH - Swiss clean air act ✓ F - Crédit d'impôt à la transition énergétique ✓