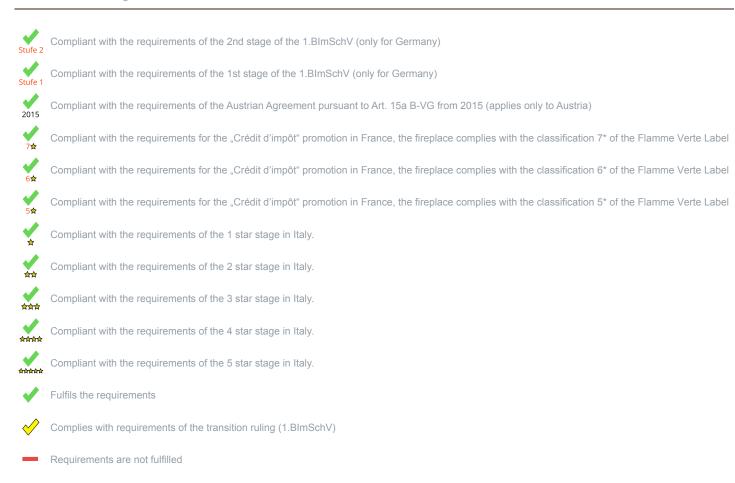

<sup>1)</sup> For unsealed operation it is possible to install the appliances to a shared flue system (please see installation manual).

<sup>\*</sup>A green check mark with a \_1" indicates that the requirements of the 1st BImSchV are fulfilled, a green check mark with a \_2" indicates that the 2nd level of the 1st BImSchV is fulfilled. A yellow check mark shows that the transitional regulation of the 1st BImSchV is fulfilled and a red line means that the 1st BImSchV is not fulfilled.

| orm : Inset appliances (with closed firedoor) | Evaluation |
|-----------------------------------------------|------------|
| - 1.BlmSchV                                   | Stufe 2    |
| Austrian regulation referred to Art 15a B-VG  | ✓          |
| Swiss clean air act                           | <b>*</b>   |
| Crédit d'impôt à la transition énergétique    | <b>✓</b>   |

No symbol means that there are no requirements.

No measuring values are available for this fuel, operation with this fuel is not permitted

Here you will find further information

No information/unknown