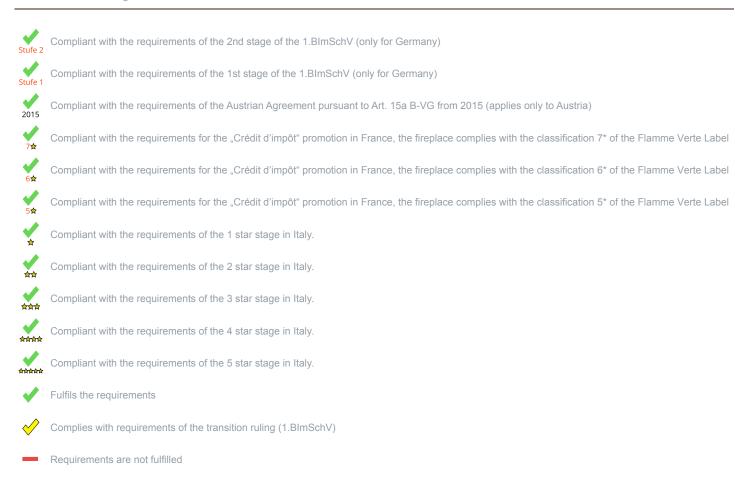

<sup>\*</sup> A green check mark with a "1" indicates that the requirements of the 1st BImSchV are fulfilled, a green check mark with a "2" indicates that the 2nd level of the 1st BImSchV is fulfilled. A yellow check mark shows that the transitional regulation of the 1st BImSchV is fulfilled and a red line means that the 1st BImSchV is not fulfilled.

## Evaluation of emission data and efficiency Wood

| Norm DIN EN 13240 (Intermittent burning): Roomheater with flat-layer firing | Evaluation |
|-----------------------------------------------------------------------------|------------|
| D - 1.BlmSchV                                                               | Stufe 2    |
| A - Austrian regulation referred to Art 15a B-VG                            | ✓          |
| CH - Swiss clean air act                                                    | <b>*</b>   |
| OK - Danish regulation for air pollution from wood burners                  | ✓          |
| F - Crédit d'impôt à la transition énergétique                              | 7☆         |