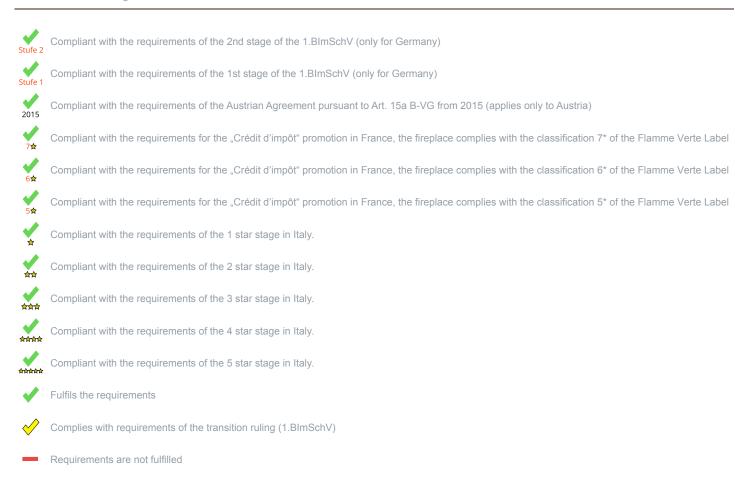

General technical approval for room sealed operation

<sup>1)</sup> For unsealed operation it is possible to install the appliances to a shared flue system (please see installation manual).

<sup>\*</sup> A green check mark with a "1" indicates that the requirements of the 1st BImSchV are fulfilled, a green check mark with a "2" indicates that the 2nd level of the 1st BImSchV is fulfilled. A yellow check mark shows that the transitional regulation of the 1st BImSchV is fulfilled and a red line means that the 1st BImSchV is not fulfilled.

## Evaluation of emission data and efficiency Wood

| Norm : Inset appliances (with closed firedoor)             | Evaluation             |
|------------------------------------------------------------|------------------------|
| D - 1.BlmSchV                                              | Stufe 2                |
| A - Austrian regulation referred to Art 15a B-VG           | 2015                   |
| CH - Swiss clean air act                                   | ✓                      |
| DK - Danish regulation for air pollution from wood burners | ✓                      |
| F - Crédit d'impôt à la transition énergétique             | <b>√</b><br>7 <b>☆</b> |

## Evaluation of emission data and efficiency Lignite briquettes

| Norm : Inset appliances (with closed firedoor)             | Evaluation |
|------------------------------------------------------------|------------|
| D - 1.BImSchV                                              |            |
| DK - Danish regulation for air pollution from wood burners | I          |

No symbol means that there are no requirements.

No measuring values are available for this fuel, operation with this fuel is not permitted

Here you will find further information

No information/unknown