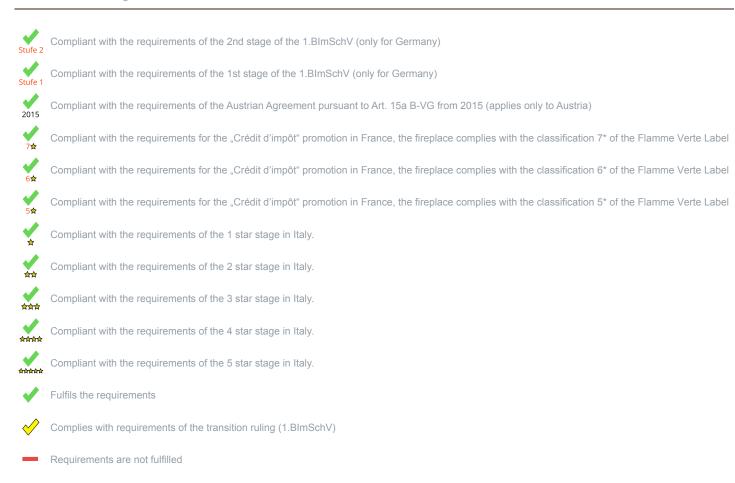

Suitability for installation to a shared flue 1)

Connectivity to the central heating system

General technical approval for room sealed operation

On behalf of the manufacturer, the HKI Industrieverband e.V. hereby confirms compliance with the respective requirements\* in accordance with 1.BImSchV. The type test report of the fireplace has been submitted to the HKI Industrieverband e.V.

<sup>1)</sup> For unsealed operation it is possible to install the appliances to a shared flue system (please see installation manual).

<sup>\*</sup> A green check mark with a "1" indicates that the requirements of the 1st BImSchV are fulfilled, a green check mark with a "2" indicates that the 2nd level of the 1st BImSchV is fulfilled. A yellow check mark shows that the transitional regulation of the 1st BImSchV is fulfilled and a red line means that the 1st BImSchV is not fulfilled.

## Evaluation of emission data and efficiency Wood

| Norm DIN EN 13240 (Intermittent burning): Roomheater with flat-layer firing | Evaluation                 |
|-----------------------------------------------------------------------------|----------------------------|
| D - 1.BlmSchV                                                               | Stufe 2                    |
| A - Austrian regulation referred to Art 15a B-VG                            | 2015                       |
| CH - Swiss clean air act                                                    | ✓                          |
| DK - Danish regulation for air pollution from wood burners                  | ✓                          |
| F - Crédit d'impôt à la transition énergétique                              | <b>✓</b><br>7 <del>¢</del> |