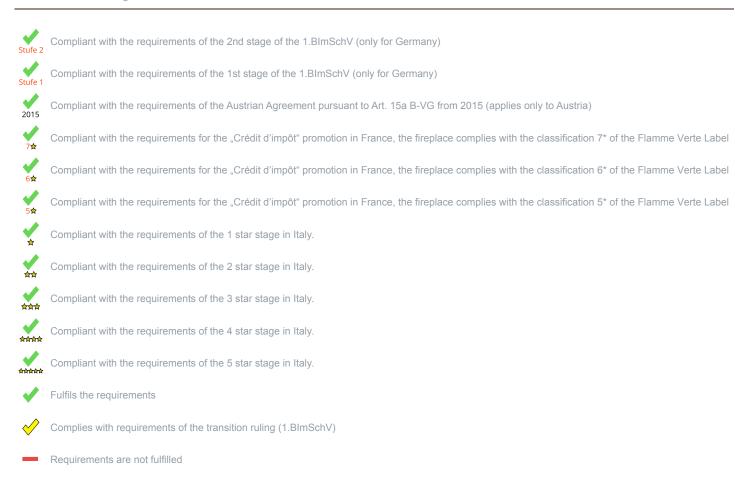

<sup>1)</sup> For unsealed operation it is possible to install the appliances to a shared flue system (please see installation manual).

<sup>\*</sup> A green check mark with a "1" indicates that the requirements of the 1st BImSchV are fulfilled, a green check mark with a "2" indicates that the 2nd level of the 1st BImSchV is fulfilled. A yellow check mark shows that the transitional regulation of the 1st BImSchV is fulfilled and a red line means that the 1st BImSchV is not fulfilled.

## Evaluation of emission data and efficiency Wood

| Norm DIN EN 13240: Roomheater for wood logs                | Evaluation                                                                                                                                                                                                                                                                                                                                                                                                                                                                                                                                                                                                                                                                                                                                                                                                                                                                                                                                                                                                                                                                                                                                                                                                                                                                                                                                                                                                                                                                                                                                                                                                                                                                                                                                                                                                                                                                                                                                                                                                                                                                                                                     |
|------------------------------------------------------------|--------------------------------------------------------------------------------------------------------------------------------------------------------------------------------------------------------------------------------------------------------------------------------------------------------------------------------------------------------------------------------------------------------------------------------------------------------------------------------------------------------------------------------------------------------------------------------------------------------------------------------------------------------------------------------------------------------------------------------------------------------------------------------------------------------------------------------------------------------------------------------------------------------------------------------------------------------------------------------------------------------------------------------------------------------------------------------------------------------------------------------------------------------------------------------------------------------------------------------------------------------------------------------------------------------------------------------------------------------------------------------------------------------------------------------------------------------------------------------------------------------------------------------------------------------------------------------------------------------------------------------------------------------------------------------------------------------------------------------------------------------------------------------------------------------------------------------------------------------------------------------------------------------------------------------------------------------------------------------------------------------------------------------------------------------------------------------------------------------------------------------|
| EU - Regulation (EU) 2015/1185 (Ecodesign)                 | <b>4</b>                                                                                                                                                                                                                                                                                                                                                                                                                                                                                                                                                                                                                                                                                                                                                                                                                                                                                                                                                                                                                                                                                                                                                                                                                                                                                                                                                                                                                                                                                                                                                                                                                                                                                                                                                                                                                                                                                                                                                                                                                                                                                                                       |
| D - 1.BlmSchV                                              | Stufe 2                                                                                                                                                                                                                                                                                                                                                                                                                                                                                                                                                                                                                                                                                                                                                                                                                                                                                                                                                                                                                                                                                                                                                                                                                                                                                                                                                                                                                                                                                                                                                                                                                                                                                                                                                                                                                                                                                                                                                                                                                                                                                                                        |
| A - Austrian regulation referred to Art 15a B-VG           | <b>*</b>                                                                                                                                                                                                                                                                                                                                                                                                                                                                                                                                                                                                                                                                                                                                                                                                                                                                                                                                                                                                                                                                                                                                                                                                                                                                                                                                                                                                                                                                                                                                                                                                                                                                                                                                                                                                                                                                                                                                                                                                                                                                                                                       |
| CH - Swiss clean air act                                   | <b>*</b>                                                                                                                                                                                                                                                                                                                                                                                                                                                                                                                                                                                                                                                                                                                                                                                                                                                                                                                                                                                                                                                                                                                                                                                                                                                                                                                                                                                                                                                                                                                                                                                                                                                                                                                                                                                                                                                                                                                                                                                                                                                                                                                       |
| DK - Danish regulation for air pollution from wood burners | <b>*</b>                                                                                                                                                                                                                                                                                                                                                                                                                                                                                                                                                                                                                                                                                                                                                                                                                                                                                                                                                                                                                                                                                                                                                                                                                                                                                                                                                                                                                                                                                                                                                                                                                                                                                                                                                                                                                                                                                                                                                                                                                                                                                                                       |
| F - Crédit d'impôt à la transition énergétique             | <b>7☆</b>                                                                                                                                                                                                                                                                                                                                                                                                                                                                                                                                                                                                                                                                                                                                                                                                                                                                                                                                                                                                                                                                                                                                                                                                                                                                                                                                                                                                                                                                                                                                                                                                                                                                                                                                                                                                                                                                                                                                                                                                                                                                                                                      |
| I - Italian Decree No. 186                                 | No. of the last of |

## Evaluation of emission data and efficiency Lignite briquettes

| Norm DIN EN 13240 (Intermittent burning): Roomheater with flat-layer firing | Evaluation |
|-----------------------------------------------------------------------------|------------|
| D - 1.BlmSchV                                                               | !          |
| DK - Danish regulation for air pollution from wood burners                  | !          |