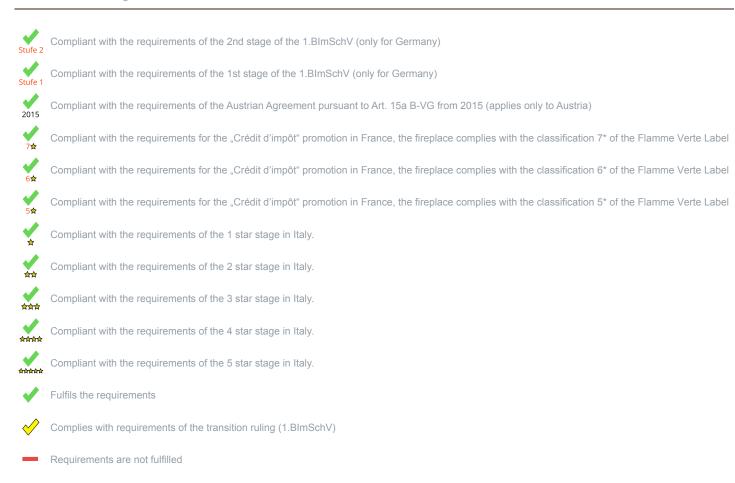

Further important characteristics of the appliance

Suitability for installation to a shared flue 1)

Connectivity to the central heating system

General technical approval for room sealed operation

On behalf of the manufacturer, the HKI Industrieverband e.V. hereby confirms compliance with the respective requirements\* in accordance with 1.BImSchV. The type test report of the fireplace has been submitted to the HKI Industrieverband e.V.

\* A green check mark with a "1" indicates that the requirements of the 1st BImSchV are fulfilled, a green check mark with a "2" indicates that the 2nd level of the 1st BImSchV is fulfilled. A yellow check mark shows that the transitional regulation of the 1st BImSchV is fulfilled and a red line means that the 1st BImSchV is not fulfilled.

## Norm : Cookers D - 1.BImSchV A - Austrian regulation referred to Art. 15a B-VG CH - Swiss clean air act

| ſ             |             |         |                 |                  |  |
|---------------|-------------|---------|-----------------|------------------|--|
| Evaluation of | of omiccion | data ar | ad officionav l | ignito briguetto |  |

Evaluation of emission data and efficiency Wood

F - Crédit d'impôt à la transition énergétique

| Norm : Cookers | Evaluation |
|----------------|------------|
| D - 1.BImSchV  | !          |

## Evaluation of emission data and efficiency Pellets

| Norm : Cookers | Evaluation |
|----------------|------------|
| D - 1.BlmSchV  | ļ.         |

No symbol means that there are no requirements.

No measuring values are available for this fuel, operation with this fuel is not permitted