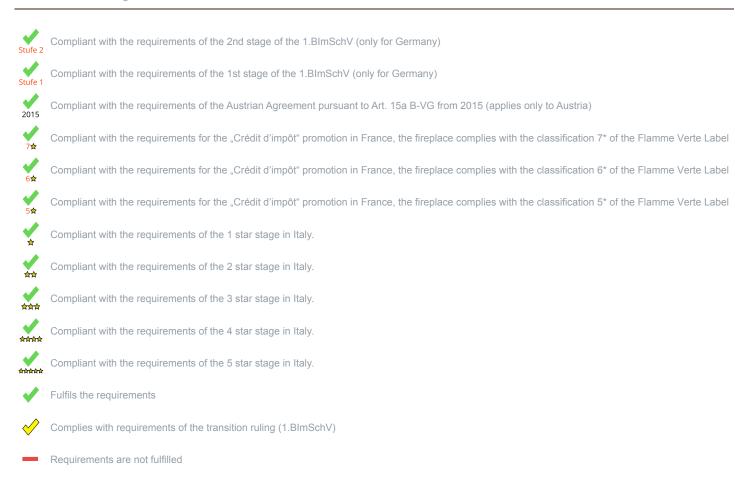

<sup>1)</sup> For unsealed operation it is possible to install the appliances to a shared flue system (please see installation manual).

<sup>\*</sup>A green check mark with a "1" indicates that the requirements of the 1st BImSchV are fulfilled, a green check mark with a "2" indicates that the 2nd level of the 1st BImSchV is fulfilled. A yellow check mark shows that the transitional regulation of the 1st BImSchV is fulfilled and a red line means that the 1st BImSchV is not fulfilled.

## Norm : Cookers Evaluation D - 1.BImSchV Stufe 2 Grandfathering A - Austrian regulation referred to Art. 15a B-VG ✓ CH - Swiss clean air act ✓ F - Crédit d'impôt à la transition énergétique ✓

| Evaluation of emission data and efficiency Lignite | briquettes |
|----------------------------------------------------|------------|

Evaluation of emission data and efficiency Wood

| Norm : Cookers | Evaluation |
|----------------|------------|
| D - 1.BlmSchV  | ļ.         |

## Evaluation of emission data and efficiency Pellets

| Norm : Cookers | Evaluation |
|----------------|------------|
| D - 1.BlmSchV  | ļ.         |

No symbol means that there are no requirements.

No measuring values are available for this fuel, operation with this fuel is not permitted