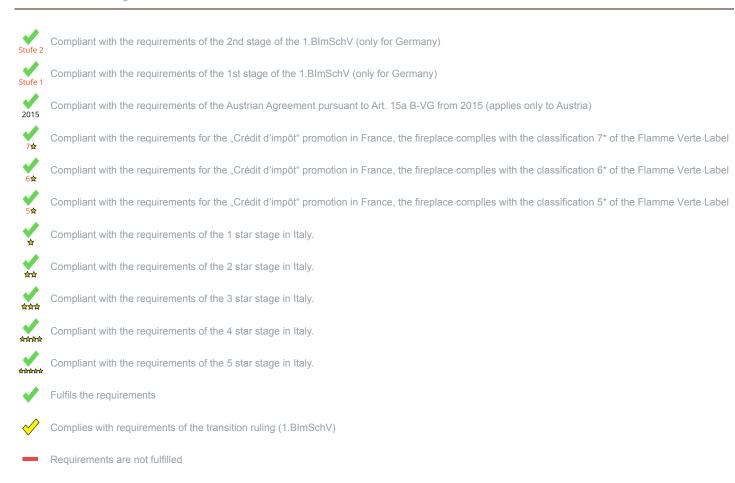

<sup>\*</sup> A green check mark with a "1" indicates that the requirements of the 1st BImSchV are fulfilled, a green check mark with a "2" indicates that the 2nd level of the 1st BImSchV is fulfilled. A yellow check mark shows that the transitional regulation of the 1st BImSchV is fulfilled and a red line means that the 1st BImSchV is not fulfilled.

F - Crédit d'impôt à la transition énergétique

This appliance is authorized to use the HKI quality label.

| Evaluation of emission data and efficiency Wood            |            |
|------------------------------------------------------------|------------|
| Norm : Inset appliances (with closed firedoor)             | Evaluation |
| O - 1.BImSchV                                              | Stufe 2    |
| A - Austrian regulation referred to Art 15a B-VG           | 2015       |
| CH - Swiss clean air act                                   | ✓          |
| DK - Danish regulation for air pollution from wood burners | <b>✓</b>   |

| lorm : Inset appliances (with closed firedoor) | Evaluation |
|------------------------------------------------|------------|
| - 1.BlmSchV                                    | 1          |

No symbol means that there are no requirements.

No measuring values are available for this fuel, operation with this fuel is not permitted

Here you will find further information

No information/unknown