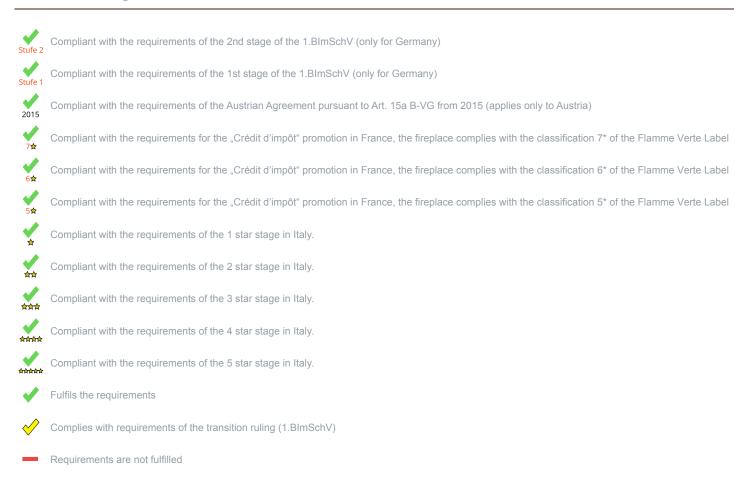

<sup>1)</sup> For unsealed operation it is possible to install the appliances to a shared flue system (please see installation manual).

<sup>\*</sup> A green check mark with a "1" indicates that the requirements of the 1st BImSchV are fulfilled, a green check mark with a "2" indicates that the 2nd level of the 1st BImSchV is fulfilled. A yellow check mark shows that the transitional regulation of the 1st BImSchV is fulfilled and a red line means that the 1st BImSchV is not fulfilled.

## Norm : Cookers D - 1.BImSchV A - Austrian regulation referred to Art. 15a B-VG CH - Swiss clean air act Evaluation Stufe 2 Grandfathering CH - Swiss clean air act

| Evaluation of emission data and efficiency Lignite br | auettes |
|-------------------------------------------------------|---------|

Evaluation of emission data and efficiency Wood

F - Crédit d'impôt à la transition énergétique

| Norm : Cookers | Evaluation |
|----------------|------------|
| D - 1.BImSchV  | !          |

## Evaluation of emission data and efficiency Pellets

| Norm : Cookers | Evaluation |
|----------------|------------|
| D - 1.BlmSchV  | !          |

No symbol means that there are no requirements.

No measuring values are available for this fuel, operation with this fuel is not permitted