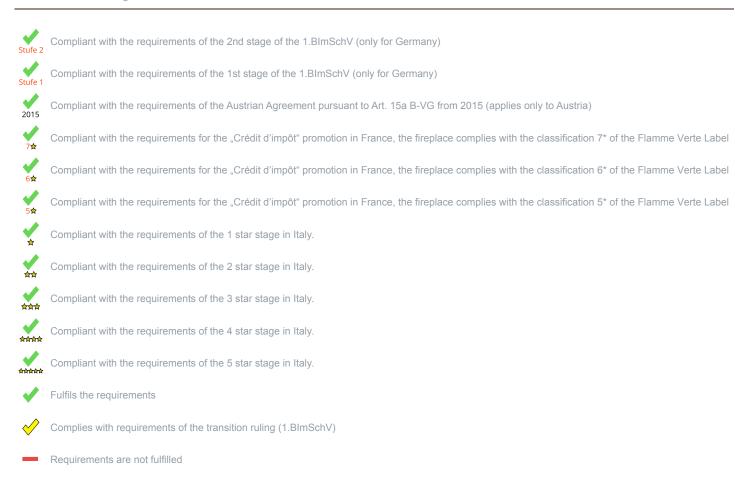

<sup>\*</sup> A green check mark with a "1" indicates that the requirements of the 1st BImSchV are fulfilled, a green check mark with a "2" indicates that the 2nd level of the 1st BImSchV is fulfilled. A yellow check mark shows that the transitional regulation of the 1st BImSchV is fulfilled and a red line means that the 1st BImSchV is not fulfilled.

## Evaluation of emission data and efficiency Wood

| Norm DIN EN 13240 (Intermittent burning): Roomheater with flat-layer firing | Evaluation  |
|-----------------------------------------------------------------------------|-------------|
| D - 1.BlmSchV                                                               | Stufe 2     |
| A - Austrian regulation referred to Art 15a B-VG                            | ✓           |
| CH - Swiss clean air act                                                    | ✓           |
| DK - Danish regulation for air pollution from wood burners                  | ✓           |
| F - Crédit d'impôt à la transition énergétique                              | <b>√</b> 7☆ |

## Evaluation of emission data and efficiency Lignite briquettes

| Norm DIN EN 13240 (Intermittent burning): Roomheater with flat-layer firing | Evaluation |
|-----------------------------------------------------------------------------|------------|
| O - 1.BlmSchV                                                               | Stufe 2    |
| A - Austrian regulation referred to Art 15a B-VG                            | _          |
| CH - Swiss clean air act                                                    | ✓          |
| DK - Danish regulation for air pollution from wood burners                  |            |