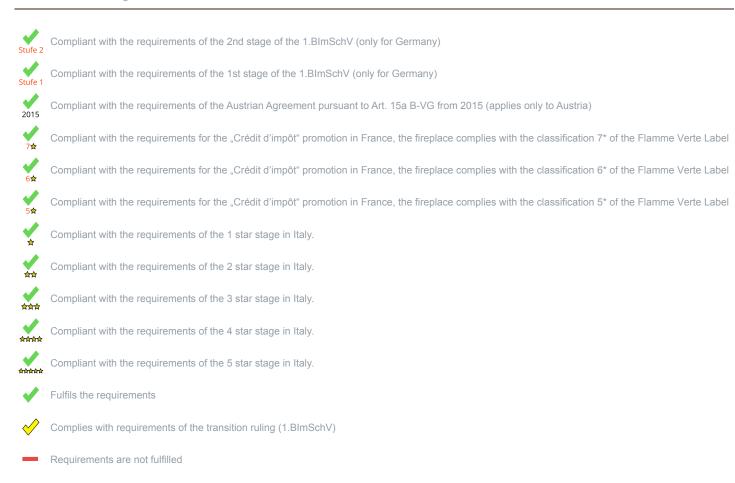

Further important characteristics of the appliance

Suitability for installation to a shared flue 1)

Connectivity to the central heating system

General technical approval for room sealed operation

On behalf of the manufacturer, the HKI Industrieverband e.V. hereby confirms compliance with the respective requirements\* in accordance with 1.BImSchV. The type test report of the fireplace has been submitted to the HKI Industrieverband e.V.

\*A green check mark with a "1" indicates that the requirements of the 1st BImSchV are fulfilled, a green check mark with a "2" indicates that the 2nd level of the 1st BImSchV is fulfilled. A yellow check mark shows that the transitional regulation of the 1st BImSchV is fulfilled and a red line means that the 1st BImSchV is not fulfilled.

<sup>1)</sup> For unsealed operation it is possible to install the appliances to a shared flue system (please see installation manual).

## Norm : Cookers D - 1.BImSchV A - Austrian regulation referred to Art. 15a B-VG CH - Swiss clean air act

| ſ             |             |         |                 |                  |  |
|---------------|-------------|---------|-----------------|------------------|--|
| Evaluation of | of omiccion | data ar | ad officionav l | ignito briguetto |  |

Evaluation of emission data and efficiency Wood

F - Crédit d'impôt à la transition énergétique

| Norm : Cookers | Evaluation |
|----------------|------------|
| D - 1.BImSchV  | !          |

## Evaluation of emission data and efficiency Pellets

| Norm : Cookers | Evaluation |
|----------------|------------|
| D - 1.BlmSchV  | ļ.         |

No symbol means that there are no requirements.

No measuring values are available for this fuel, operation with this fuel is not permitted