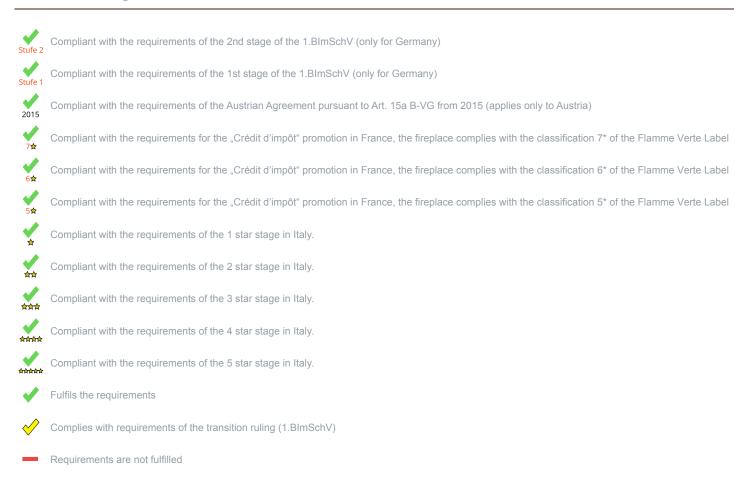

<sup>1)</sup> For unsealed operation it is possible to install the appliances to a shared flue system (please see installation manual).

<sup>\*</sup>A green check mark with a "1" indicates that the requirements of the 1st BImSchV are fulfilled, a green check mark with a "2" indicates that the 2nd level of the 1st BImSchV is fulfilled. A yellow check mark shows that the transitional regulation of the 1st BImSchV is fulfilled and a red line means that the 1st BImSchV is not fulfilled.

## Norm : Cookers D - 1.BImSchV A - Austrian regulation referred to Art. 15a B-VG CH - Swiss clean air act

| ſ             |             |         |                 |                  |  |
|---------------|-------------|---------|-----------------|------------------|--|
| Evaluation of | of omiccion | data ar | ad officionav l | ignito briguetto |  |

Evaluation of emission data and efficiency Wood

F - Crédit d'impôt à la transition énergétique

| Norm : Cookers | Evaluation |
|----------------|------------|
| D - 1.BImSchV  | !          |

## Evaluation of emission data and efficiency Pellets

| Norm : Cookers | Evaluation |
|----------------|------------|
| D - 1.BlmSchV  | ļ.         |

No symbol means that there are no requirements.

No measuring values are available for this fuel, operation with this fuel is not permitted