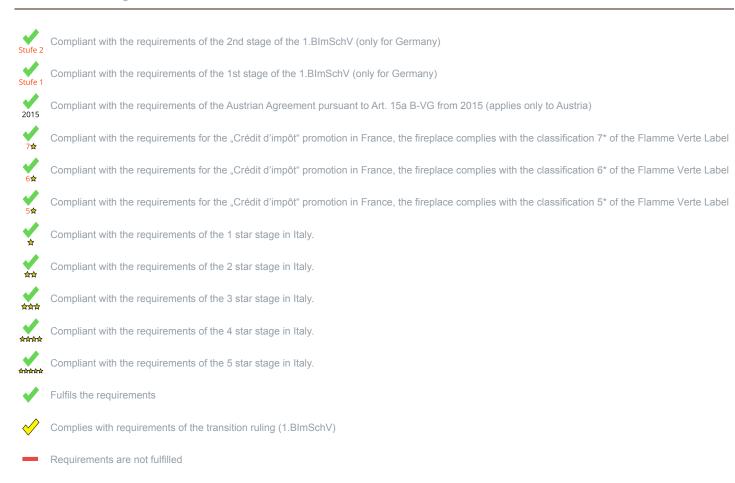

Further important characteristics of the appliance

Suitability for installation to a shared flue 1)

Connectivity to the central heating system

General technical approval for room sealed operation

On behalf of the manufacturer, the HKI Industrieverband e.V. hereby confirms compliance with the respective requirements\* in accordance with 1.BImSchV. The type test report of the fireplace has been submitted to the HKI Industrieverband e.V.

<sup>1)</sup> For unsealed operation it is possible to install the appliances to a shared flue system (please see installation manual).

<sup>\*</sup> A green check mark with a "1" indicates that the requirements of the 1st BImSchV are fulfilled, a green check mark with a "2" indicates that the 2nd level of the 1st BImSchV is fulfilled. A yellow check mark shows that the transitional regulation of the 1st BImSchV is fulfilled and a red line means that the 1st BImSchV is not fulfilled.

## Norm : Cookers D - 1.BImSchV A - Austrian regulation referred to Art. 15a B-VG CH - Swiss clean air act Evaluation Stufe 2 Grandfathering CH - Swiss clean air act

| Evaluation of emission data and efficiency Lignite b | riquettes |
|------------------------------------------------------|-----------|

Evaluation of emission data and efficiency Wood

F - Crédit d'impôt à la transition énergétique

| Norm : Cookers | Evaluation |
|----------------|------------|
| D - 1.BImSchV  | !          |

## Evaluation of emission data and efficiency Pellets

| Norm : Cookers | Evaluation |
|----------------|------------|
| D - 1.BlmSchV  | !          |

No symbol means that there are no requirements.

No measuring values are available for this fuel, operation with this fuel is not permitted