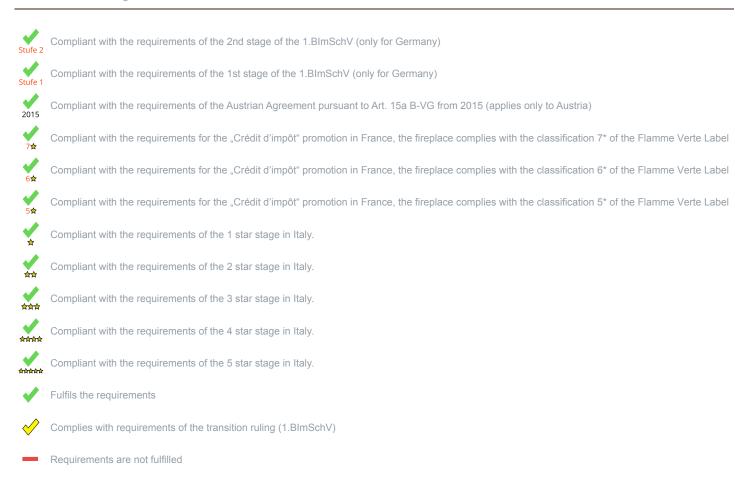

<sup>\*</sup> A green check mark with a "1" indicates that the requirements of the 1st BImSchV are fulfilled, a green check mark with a "2" indicates that the 2nd level of the 1st BImSchV is fulfilled. A yellow check mark shows that the transitional regulation of the 1st BImSchV is fulfilled and a red line means that the 1st BImSchV is not fulfilled.

## Norm DIN EN 13240 (Intermittent burning): Roomheater with flat-layer firing Evaluation D - 1.BImSchV According to the transitional rule §26 the appliance can be used until 31.12.2020

## Evaluation of emission data and efficiency Lignite briquettes

Evaluation of emission data and efficiency Wood

F - Crédit d'impôt à la transition énergétique

Norm DIN EN 13240 (Intermittent burning): Roomheater with flat-layer firing

D - 1.BImSchV

According to the transitional rule §26 the appliance can be used until 31.12.2020

No symbol means that there are no requirements.

No measuring values are available for this fuel, operation with this fuel is not permitted