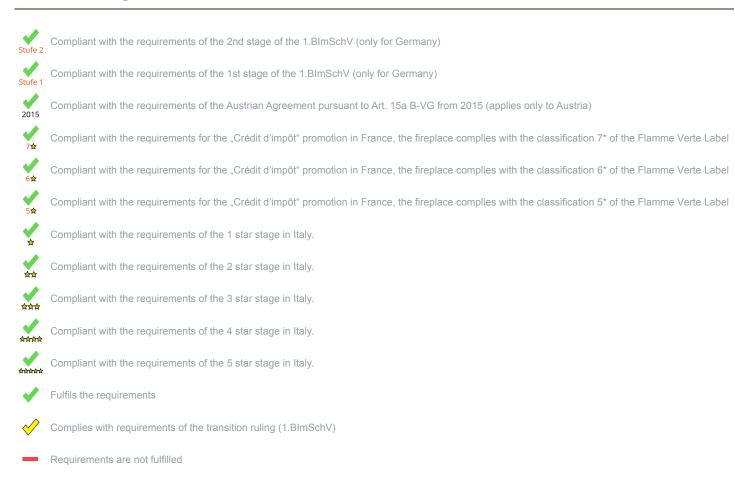

<sup>\*</sup> A green check mark with a "1" indicates that the requirements of the 1st BImSchV are fulfilled, a green check mark with a "2" indicates that the 2nd level of the 1st BImSchV is fulfilled. A yellow check mark shows that the transitional regulation of the 1st BImSchV is fulfilled and a red line means that the 1st BImSchV is not fulfilled.

## Evaluation of emission data and efficiency Wood

| Norm DIN EN 13240 (Intermittent burning): Roomheater with flat-layer firing | Evaluation                 |  |
|-----------------------------------------------------------------------------|----------------------------|--|
| D - 1.BlmSchV                                                               | Stufe 2                    |  |
| A - Austrian regulation referred to Art 15a B-VG                            | 2015                       |  |
| CH - Swiss clean air act                                                    | ✓                          |  |
| DK - Danish regulation for air pollution from wood burners                  | ✓                          |  |
| F - Crédit d'impôt à la transition énergétique                              | <b>✓</b><br>7 <del>¢</del> |  |