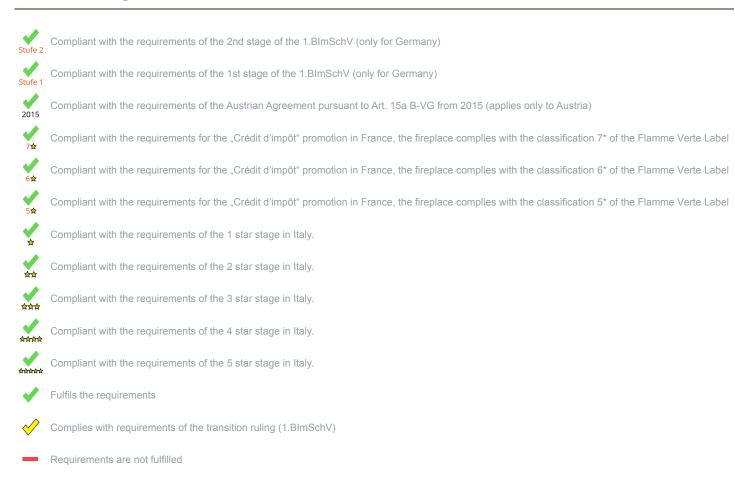

General technical approval for room sealed operation

<sup>1)</sup> For unsealed operation it is possible to install the appliances to a shared flue system (please see installation manual).

<sup>\*</sup> A green check mark with a "1" indicates that the requirements of the 1st BImSchV are fulfilled, a green check mark with a "2" indicates that the 2nd level of the 1st BImSchV is fulfilled. A yellow check mark shows that the transitional regulation of the 1st BImSchV is fulfilled and a red line means that the 1st BImSchV is not fulfilled.

## Evaluation of emission data and efficiency Wood

| Norm : Inset appliances (with closed firedoor)   | Evaluation |
|--------------------------------------------------|------------|
| D - 1.BImSchV                                    | Stufe 2    |
| A - Austrian regulation referred to Art 15a B-VG | 2015       |
| CH - Swiss clean air act                         | ✓          |
| - Crédit d'impôt à la transition énergétique     | <u>*</u>   |

## Evaluation of emission data and efficiency Lignite briquettes

| Norm : Inset appliances (with closed firedoor) | Evaluation |
|------------------------------------------------|------------|
| D - 1.BlmSchV                                  | 1          |