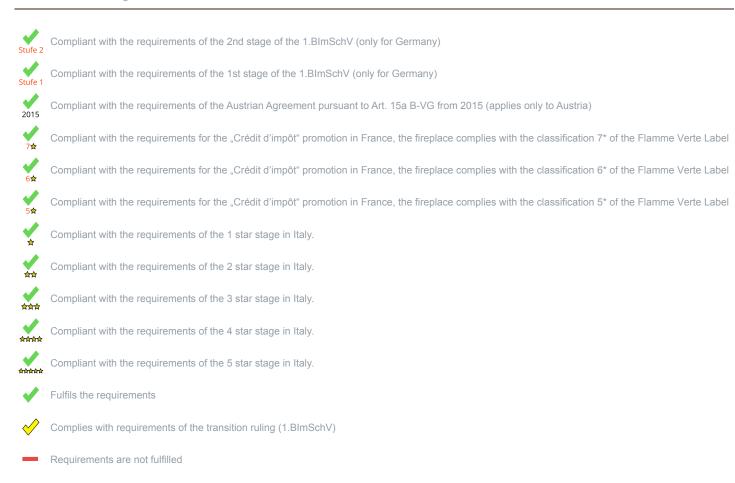

<sup>\*</sup> A green check mark with a "1" indicates that the requirements of the 1st BImSchV are fulfilled, a green check mark with a "2" indicates that the 2nd level of the 1st BImSchV is fulfilled. A yellow check mark shows that the transitional regulation of the 1st BImSchV is fulfilled and a red line means that the 1st BImSchV is not fulfilled.

## Evaluation of emission data and efficiency Wood

| Norm : Cookers                                    | Evaluation                |
|---------------------------------------------------|---------------------------|
| D - 1.BlmSchV                                     | Stufe 1<br>Grandfathering |
| A - Austrian regulation referred to Art. 15a B-VG | ✓                         |
| CH - Swiss clean air act                          | ✓                         |
| F - Crédit d'impôt à la transition énergétique    | 5★                        |

## Evaluation of emission data and efficiency Lignite briquettes

| Norm : Cookers                                   | Evaluation                |
|--------------------------------------------------|---------------------------|
| D - 1.BlmSchV                                    | Stufe 2<br>Grandfathering |
| A - Austrian regulation referred to Art 15a B-VG | ✓                         |
| CH - Swiss clean air act                         | <b>✓</b>                  |

## Evaluation of emission data and efficiency Pellets

Norm : Cookers Evaluation

D - 1.BlmSchV

According to the transitional rule §26 the appliance can be used until 31.12.2024

No symbol means that there are no requirements.