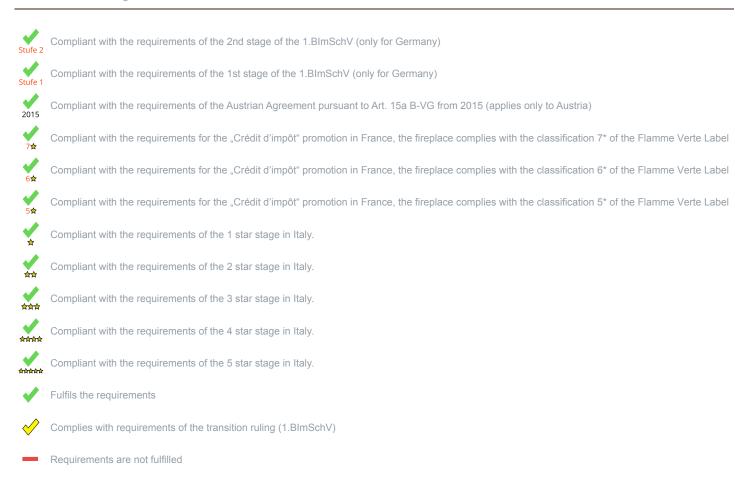

<sup>1)</sup> For unsealed operation it is possible to install the appliances to a shared flue system (please see installation manual).

<sup>\*</sup>A green check mark with a "1" indicates that the requirements of the 1st BImSchV are fulfilled, a green check mark with a "2" indicates that the 2nd level of the 1st BImSchV is fulfilled. A yellow check mark shows that the transitional regulation of the 1st BImSchV is fulfilled and a red line means that the 1st BImSchV is not fulfilled.

| orm : Inset appliances (with closed firedoor) | Evaluation |
|-----------------------------------------------|------------|
| - 1.BlmSchV                                   | Stufe 2    |
| Austrian regulation referred to Art 15a B-VG  | ✓          |
| Swiss clean air act                           | <b>*</b>   |
| Crédit d'impôt à la transition énergétique    | ✓          |

No symbol means that there are no requirements.

No measuring values are available for this fuel, operation with this fuel is not permitted

Here you will find further information

No information/unknown