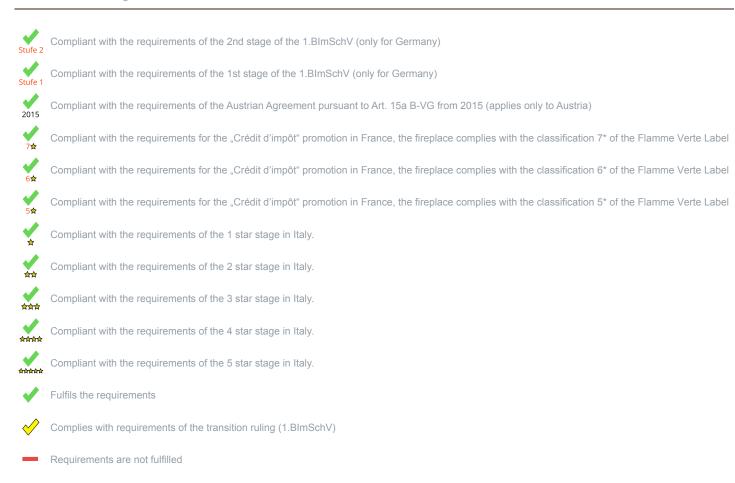

<sup>1)</sup> For unsealed operation it is possible to install the appliances to a shared flue system (please see installation manual).

<sup>\*</sup>A green check mark with a "1" indicates that the requirements of the 1st BImSchV are fulfilled, a green check mark with a "2" indicates that the 2nd level of the 1st BImSchV is fulfilled. A yellow check mark shows that the transitional regulation of the 1st BImSchV is fulfilled and a red line means that the 1st BImSchV is not fulfilled.

| orm : Inset appliances (with closed firedoor) | Evaluation |
|-----------------------------------------------|------------|
| - 1.BlmSchV                                   | Stufe 2    |
| Austrian regulation referred to Art 15a B-VG  | ✓          |
| Swiss clean air act                           | <b>*</b>   |
| Crédit d'impôt à la transition énergétique    | ✓          |

| Evaluation of emission data and efficiency Lignite briquettes |            |
|---------------------------------------------------------------|------------|
| Norm : Inset appliances (with closed firedoor)                | Evaluation |
| D - 1.BlmSchV                                                 |            |

No symbol means that there are no requirements.

No measuring values are available for this fuel, operation with this fuel is not permitted

Here you will find further information

No information/unknown