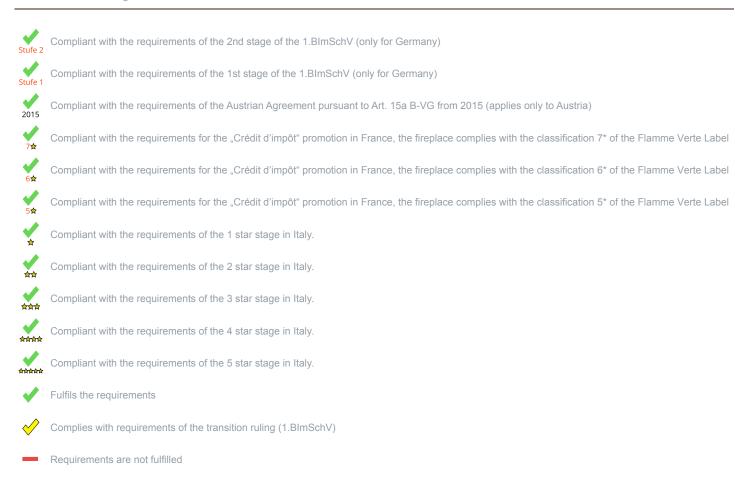

<sup>\*</sup> A green check mark with a "1" indicates that the requirements of the 1st BImSchV are fulfilled, a green check mark with a "2" indicates that the 2nd level of the 1st BImSchV is fulfilled. A yellow check mark shows that the transitional regulation of the 1st BImSchV is fulfilled and a red line means that the 1st BImSchV is not fulfilled.

## Evaluation of emission data and efficiency Wood

| Norm : Inset appliances (with closed firedoor)   | Evaluation |
|--------------------------------------------------|------------|
| D - 1.BImSchV                                    | Stufe 2    |
| A - Austrian regulation referred to Art 15a B-VG | 2015       |
| H - Swiss clean air act                          | ✓          |
| - Crédit d'impôt à la transition énergétique     | ✓.         |

## Evaluation of emission data and efficiency Lignite briquettes

| Norm : Inset appliances (with closed firedoor) | Evaluation |
|------------------------------------------------|------------|
| D - 1.BImSchV                                  | 1          |