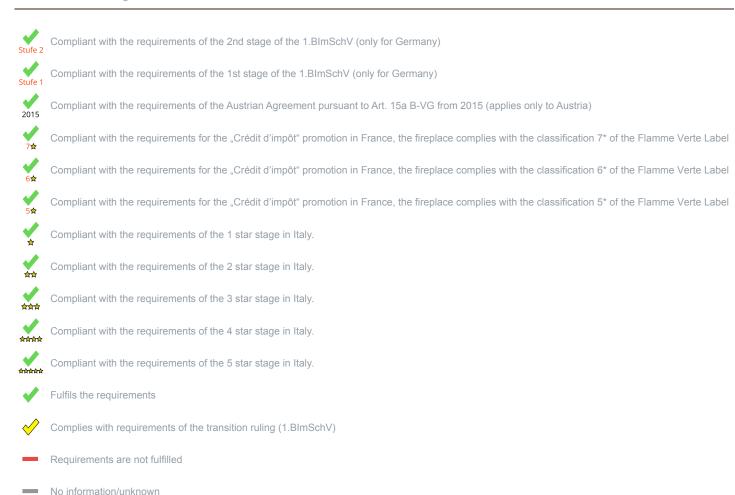

On behalf of the manufacturer, the HKI Industrieverband e.V. hereby confirms compliance with the respective requirements\* in accordance with 1.BImSchV. The type test report of the fireplace has been submitted to the HKI Industrieverband e.V.

## Evaluation of emission data and efficiency Lignite briquettes

Norm : Inset appliance with flat-layer firing Evaluation

<sup>\*</sup> A green check mark with a "1" indicates that the requirements of the 1st BImSchV are fulfilled, a green check mark with a "2" indicates that the 2nd level of the 1st BImSchV is fulfilled. A yellow check mark shows that the transitional regulation of the 1st BImSchV is fulfilled and a red line means that the 1st BImSchV is not fulfilled.

No symbol means that there are no requirements.

No measuring values are available for this fuel, operation with this fuel is not permitted

Here you will find further information