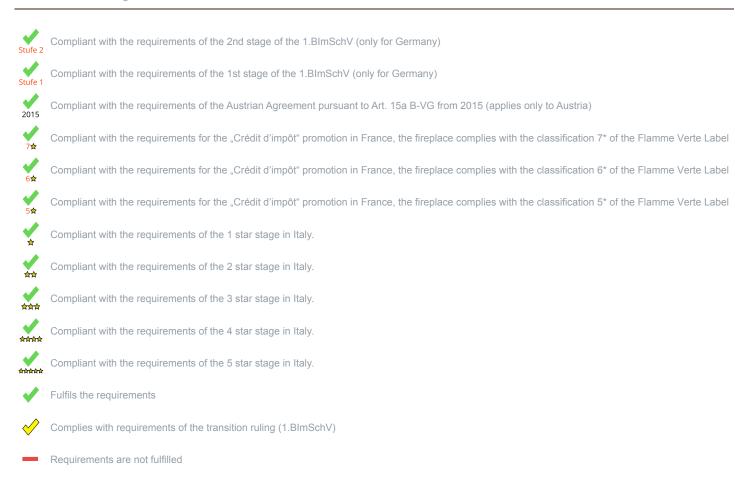

<sup>\*</sup> A green check mark with a "1" indicates that the requirements of the 1st BImSchV are fulfilled, a green check mark with a "2" indicates that the 2nd level of the 1st BImSchV is fulfilled. A yellow check mark shows that the transitional regulation of the 1st BImSchV is fulfilled and a red line means that the 1st BImSchV is not fulfilled.

## Evaluation of emission data and efficiency Wood

| Norm DIN EN 13240 (Intermittent burning): Roomheater with flat-layer firing | Evaluation                 |  |
|-----------------------------------------------------------------------------|----------------------------|--|
| D - 1.BlmSchV                                                               | Stufe 2                    |  |
| A - Austrian regulation referred to Art 15a B-VG                            | 2015                       |  |
| CH - Swiss clean air act                                                    | ✓                          |  |
| DK - Danish regulation for air pollution from wood burners                  | ✓                          |  |
| F - Crédit d'impôt à la transition énergétique                              | <b>✓</b><br>7 <del>¢</del> |  |

## Evaluation of emission data and efficiency Lignite briquettes

| Norm DIN EN 13240 (Intermittent burning): Roomheater with flat-layer firing | Evaluation |
|-----------------------------------------------------------------------------|------------|
| D - 1.BlmSchV                                                               | !          |
| DK - Danish regulation for air pollution from wood burners                  | I          |

No symbol means that there are no requirements.

No measuring values are available for this fuel, operation with this fuel is not permitted

Here you will find further information

No information/unknown