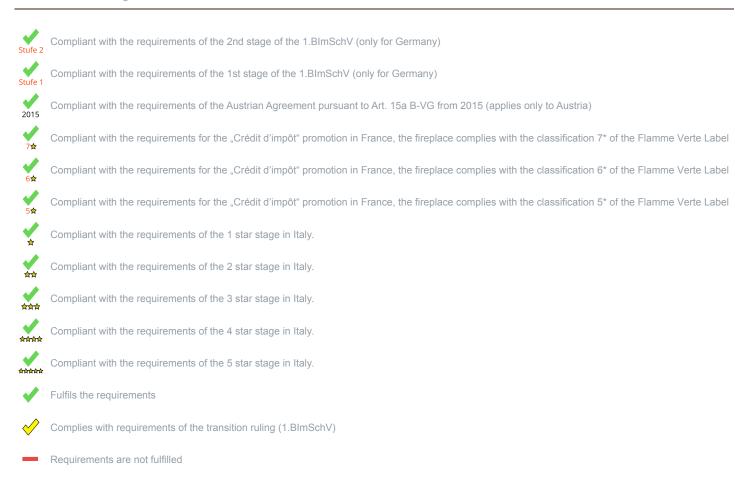

General technical approval for room sealed operation

<sup>1)</sup> For unsealed operation it is possible to install the appliances to a shared flue system (please see installation manual).

<sup>\*</sup>A green check mark with a "1" indicates that the requirements of the 1st BImSchV are fulfilled, a green check mark with a "2" indicates that the 2nd level of the 1st BImSchV is fulfilled. A yellow check mark shows that the transitional regulation of the 1st BImSchV is fulfilled and a red line means that the 1st BImSchV is not fulfilled.

## Evaluation of emission data and efficiency Wood

| Norm : Inset appliances (with closed firedoor)             | Evaluation             |
|------------------------------------------------------------|------------------------|
| D - 1.BlmSchV                                              | Stufe 2                |
| A - Austrian regulation referred to Art 15a B-VG           | ✓                      |
| CH - Swiss clean air act                                   | ✓                      |
| DK - Danish regulation for air pollution from wood burners | ✓                      |
| F - Crédit d'impôt à la transition énergétique             | <b>√</b><br>7 <b>☆</b> |

## Evaluation of emission data and efficiency Lignite briquettes

| Norm : Inset appliances (with closed firedoor)             | Evaluation |
|------------------------------------------------------------|------------|
| D - 1.BlmSchV                                              | !          |
| DK - Danish regulation for air pollution from wood burners | Į.         |

No symbol means that there are no requirements.

No measuring values are available for this fuel, operation with this fuel is not permitted

Here you will find further information

No information/unknown