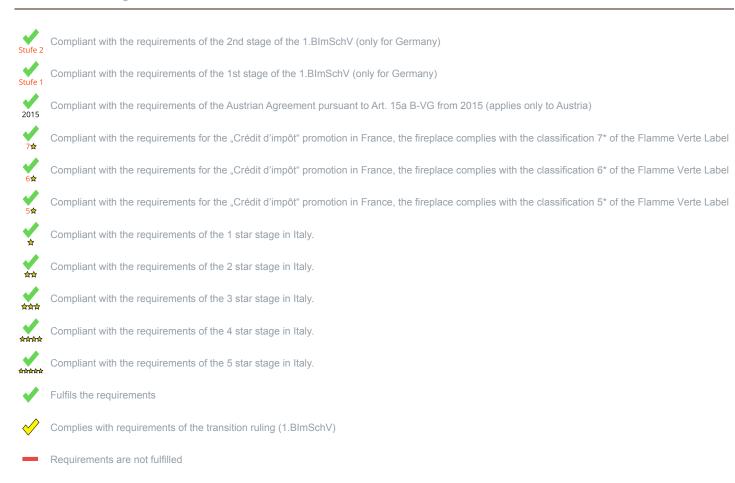

<sup>1)</sup> For unsealed operation it is possible to install the appliances to a shared flue system (please see installation manual).

<sup>\*</sup> A green check mark with a "1" indicates that the requirements of the 1st BImSchV are fulfilled, a green check mark with a "2" indicates that the 2nd level of the 1st BImSchV is fulfilled. A yellow check mark shows that the transitional regulation of the 1st BImSchV is fulfilled and a red line means that the 1st BImSchV is not fulfilled.

## Evaluation of emission data and efficiency Wood

| Norm : Slow heat release appliances                        | Evaluation |
|------------------------------------------------------------|------------|
| D - 1.BlmSchV                                              | Stufe 2    |
| A - Austrian regulation referred to Art 15a B-VG           | ✓          |
| CH - Swiss clean air act                                   | ✓          |
| DK - Danish regulation for air pollution from wood burners | ✓          |
| F - Crédit d'impôt à la transition énergétique             | 7☆         |

No symbol means that there are no requirements.

No measuring values are available for this fuel, operation with this fuel is not permitted

Here you will find further information

No information/unknown