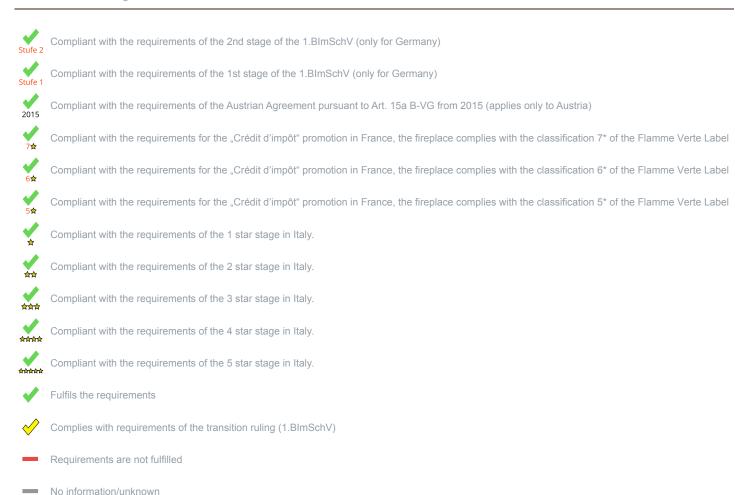

On behalf of the manufacturer, the HKI Industrieverband e.V. hereby confirms compliance with the respective requirements\* in accordance with 1.BImSchV. The type test report of the fireplace has been submitted to the HKI Industrieverband e.V.

<sup>\*</sup> A green check mark with a "1" indicates that the requirements of the 1st BImSchV are fulfilled, a green check mark with a "2" indicates that the 2nd level of the 1st BImSchV is fulfilled. A yellow check mark shows that the transitional regulation of the 1st BImSchV is fulfilled and a red line means that the 1st BImSchV is not fulfilled.

No symbol means that there are no requirements.

No measuring values are available for this fuel, operation with this fuel is not permitted

Here you will find further information