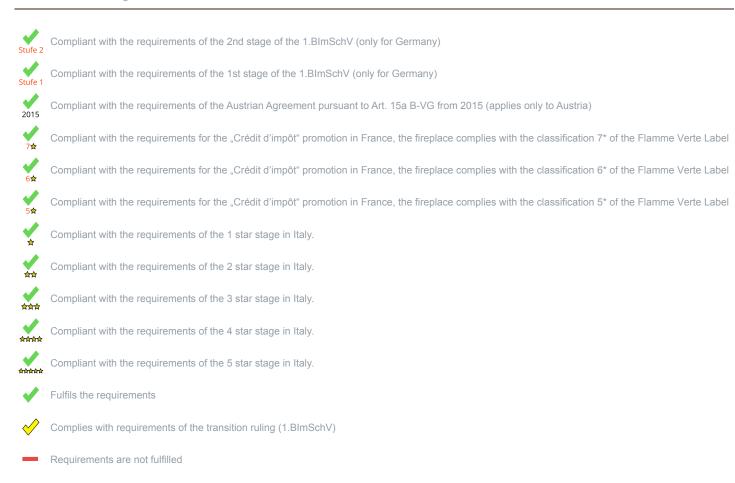

<sup>\*</sup> A green check mark with a "1" indicates that the requirements of the 1st BImSchV are fulfilled, a green check mark with a "2" indicates that the 2nd level of the 1st BImSchV is fulfilled. A yellow check mark shows that the transitional regulation of the 1st BImSchV is fulfilled and a red line means that the 1st BImSchV is not fulfilled.

## Evaluation of emission data and efficiency Wood

| Norm DIN EN 13240 (Intermittent burning): Roomheater with flat-layer firing | Evaluation             |
|-----------------------------------------------------------------------------|------------------------|
| D - 1.BlmSchV                                                               | Stufe 2                |
| A - Austrian regulation referred to Art 15a B-VG                            | <b>4</b>               |
| CH - Swiss clean air act                                                    | <b>*</b>               |
| DK - Danish regulation for air pollution from wood burners                  | ✓                      |
| F - Crédit d'impôt à la transition énergétique                              | <b>✓</b><br>7 <b>☆</b> |