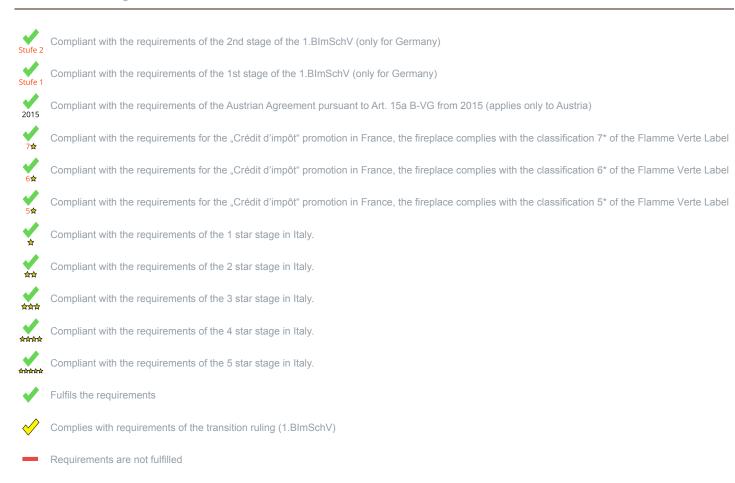

<sup>1)</sup> For unsealed operation it is possible to install the appliances to a shared flue system (please see installation manual).

<sup>\*</sup> A green check mark with a "1" indicates that the requirements of the 1st BImSchV are fulfilled, a green check mark with a "2" indicates that the 2nd level of the 1st BImSchV is fulfilled. A yellow check mark shows that the transitional regulation of the 1st BImSchV is fulfilled and a red line means that the 1st BImSchV is not fulfilled.

| orm : Inset appliances (with closed firedoor) | Evaluation |
|-----------------------------------------------|------------|
| - 1.BlmSchV                                   | Stufe 2    |
| Austrian regulation referred to Art 15a B-VG  | ✓          |
| Swiss clean air act                           | <b>*</b>   |
| Crédit d'impôt à la transition énergétique    | ✓          |