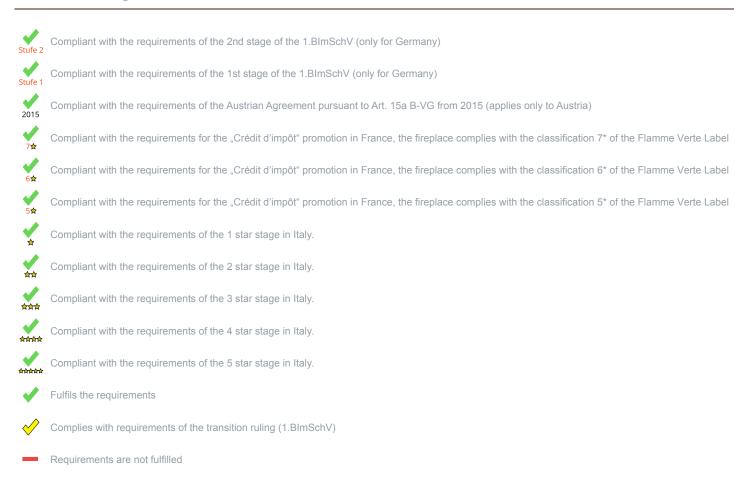

<sup>\*</sup> A green check mark with a "1" indicates that the requirements of the 1st BImSchV are fulfilled, a green check mark with a "2" indicates that the 2nd level of the 1st BImSchV is fulfilled. A yellow check mark shows that the transitional regulation of the 1st BImSchV is fulfilled and a red line means that the 1st BImSchV is not fulfilled.

## Evaluation of emission data and efficiency Wood

| Norm : Inset appliances (with closed firedoor)   | Evaluation |
|--------------------------------------------------|------------|
| D - 1.BlmSchV                                    | Stufe 2    |
| A - Austrian regulation referred to Art 15a B-VG | !          |
| CH - Swiss clean air act                         | ✓          |
| F - Crédit d'impôt à la transition énergétique   | <b>✓</b>   |

## Evaluation of emission data and efficiency Lignite briquettes

| orm : Inset appliances (with closed firedoor)    | Evaluation                |
|--------------------------------------------------|---------------------------|
| - 1.BlmSchV                                      | Stufe 1<br>Grandfathering |
| A - Austrian regulation referred to Art 15a B-VG | ļ.                        |