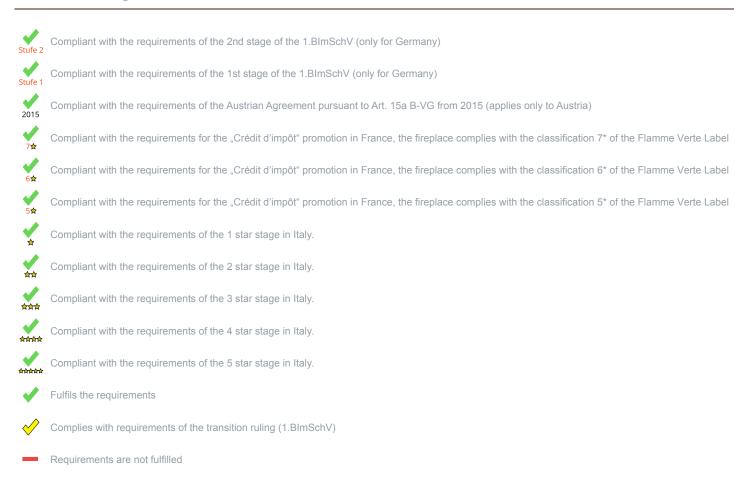

<sup>1)</sup> For unsealed operation it is possible to install the appliances to a shared flue system (please see installation manual).

<sup>\*</sup> A green check mark with a "1" indicates that the requirements of the 1st BImSchV are fulfilled, a green check mark with a "2" indicates that the 2nd level of the 1st BImSchV is fulfilled. A yellow check mark shows that the transitional regulation of the 1st BImSchV is fulfilled and a red line means that the 1st BImSchV is not fulfilled.

## Evaluation of emission data and efficiency Wood

| Norm : Cookers with boiler                        | Evaluation |
|---------------------------------------------------|------------|
| D - 1.BlmSchV                                     | Stufe 2    |
| A - Austrian regulation referred to Art. 15a B-VG | 2015       |
| CH - Swiss clean air act                          | ✓          |
| F - Crédit d'impôt à la transition énergétique    | <u> </u>   |

| Evaluation of emission data and efficiency Lignite briquettes |            |
|---------------------------------------------------------------|------------|
| Norm : Cookers with boiler                                    | Evaluation |
| D - 1.BlmSchV                                                 | Stufe 2    |