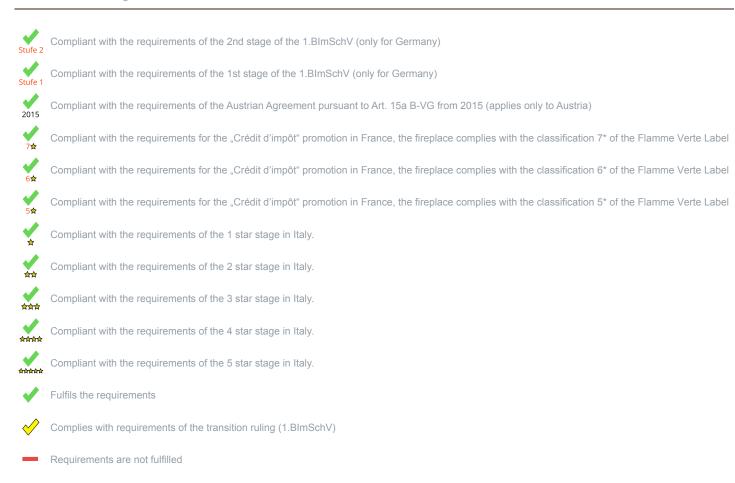

General technical approval for room sealed operation

<sup>1)</sup> For unsealed operation it is possible to install the appliances to a shared flue system (please see installation manual).

<sup>\*</sup>A green check mark with a \_1" indicates that the requirements of the 1st BImSchV are fulfilled, a green check mark with a \_2" indicates that the 2nd level of the 1st BImSchV is fulfilled. A yellow check mark shows that the transitional regulation of the 1st BImSchV is fulfilled and a red line means that the 1st BImSchV is not fulfilled.

| orm : Inset appliances (with closed firedoor) | Evaluation |
|-----------------------------------------------|------------|
| - 1.BlmSchV                                   | Stufe 2    |
| Austrian regulation referred to Art 15a B-VG  | ✓          |
| Swiss clean air act                           | <b>*</b>   |
| Crédit d'impôt à la transition énergétique    | <b>✓</b>   |