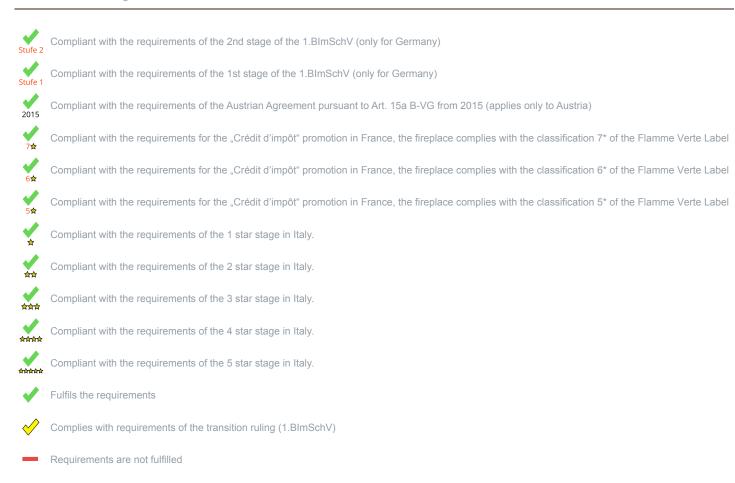

<sup>1)</sup> For unsealed operation it is possible to install the appliances to a shared flue system (please see installation manual).

<sup>\*</sup> A green check mark with a "1" indicates that the requirements of the 1st BImSchV are fulfilled, a green check mark with a "2" indicates that the 2nd level of the 1st BImSchV is fulfilled. A yellow check mark shows that the transitional regulation of the 1st BImSchV is fulfilled and a red line means that the 1st BImSchV is not fulfilled.

| orm : Inset appliances (with closed firedoor) | Evaluation |
|-----------------------------------------------|------------|
| - 1.BlmSchV                                   | Stufe 2    |
| Austrian regulation referred to Art 15a B-VG  | ✓          |
| Swiss clean air act                           | <b>*</b>   |
| Crédit d'impôt à la transition énergétique    | <b>✓</b>   |

| Evaluation of emission data and efficiency Lignite briquettes |            |
|---------------------------------------------------------------|------------|
| Norm : Inset appliances (with closed firedoor)                | Evaluation |
| D - 1.BlmSchV                                                 |            |

No symbol means that there are no requirements.

No measuring values are available for this fuel, operation with this fuel is not permitted

Here you will find further information

No information/unknown