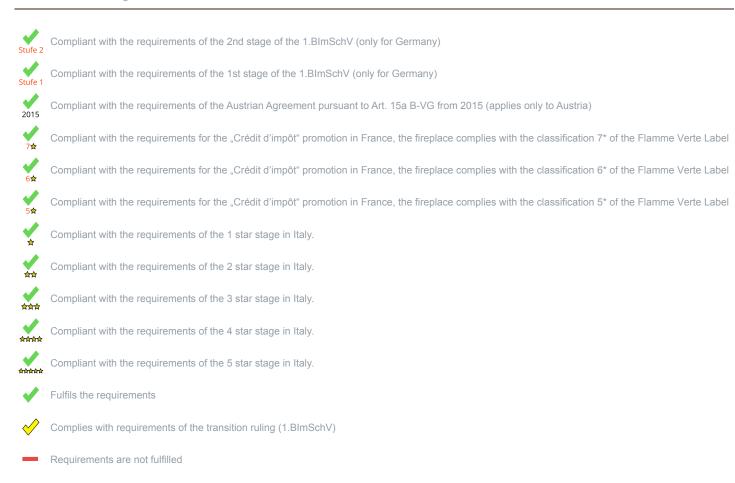

Further important characteristics of the appliance

Suitability for installation to a shared flue 1)

Connectivity to the central heating system

General technical approval for room sealed operation

On behalf of the manufacturer, the HKI Industrieverband e.V. hereby confirms compliance with the respective requirements\* in accordance with 1.BImSchV. The type test report of the fireplace has been submitted to the HKI Industrieverband e.V.

<sup>1)</sup> For unsealed operation it is possible to install the appliances to a shared flue system (please see installation manual).

<sup>\*</sup> A green check mark with a "1" indicates that the requirements of the 1st BImSchV are fulfilled, a green check mark with a "2" indicates that the 2nd level of the 1st BImSchV is fulfilled. A yellow check mark shows that the transitional regulation of the 1st BImSchV is fulfilled and a red line means that the 1st BImSchV is not fulfilled.