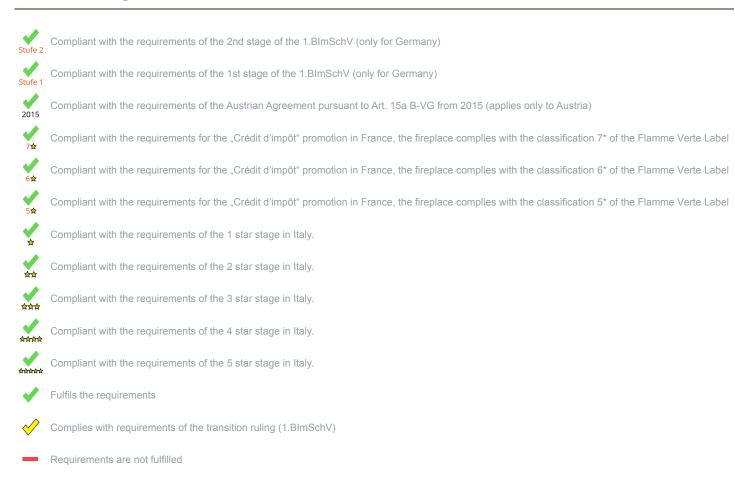

<sup>\*</sup>A green check mark with a "1" indicates that the requirements of the 1st BImSchV are fulfilled, a green check mark with a "2" indicates that the 2nd level of the 1st BImSchV is fulfilled. A yellow check mark shows that the transitional regulation of the 1st BImSchV is fulfilled and a red line means that the 1st BImSchV is not fulfilled.

F - Crédit d'impôt à la transition énergétique

This appliance is authorized to use the HKI quality label.

| Evaluation of emission data and efficiency Wood            |            |
|------------------------------------------------------------|------------|
| Norm : Inset appliances (with closed firedoor)             | Evaluation |
| O - 1.BImSchV                                              | Stufe 2    |
| A - Austrian regulation referred to Art 15a B-VG           | 2015       |
| CH - Swiss clean air act                                   | ✓          |
| DK - Danish regulation for air pollution from wood burners | <b>✓</b>   |

| lorm : Inset appliances (with closed firedoor) | Evaluation |
|------------------------------------------------|------------|
| - 1.BlmSchV                                    | 1          |

No symbol means that there are no requirements.