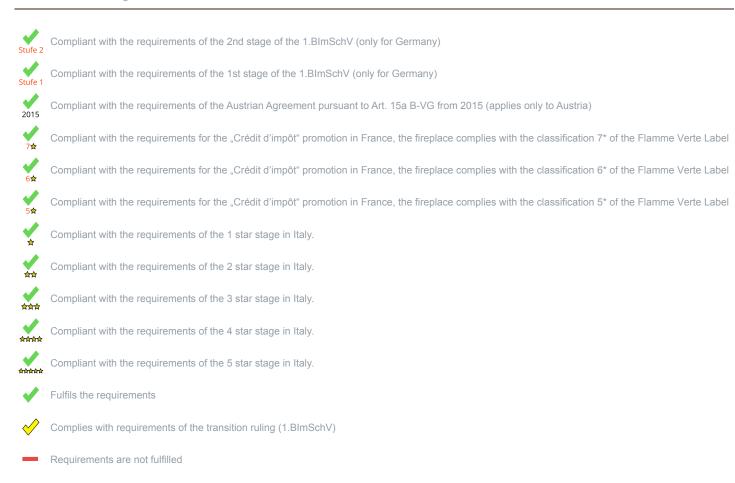

<sup>1)</sup> For unsealed operation it is possible to install the appliances to a shared flue system (please see installation manual).

<sup>\*</sup>A green check mark with a "1" indicates that the requirements of the 1st BImSchV are fulfilled, a green check mark with a "2" indicates that the 2nd level of the 1st BImSchV is fulfilled. A yellow check mark shows that the transitional regulation of the 1st BImSchV is fulfilled and a red line means that the 1st BImSchV is not fulfilled.