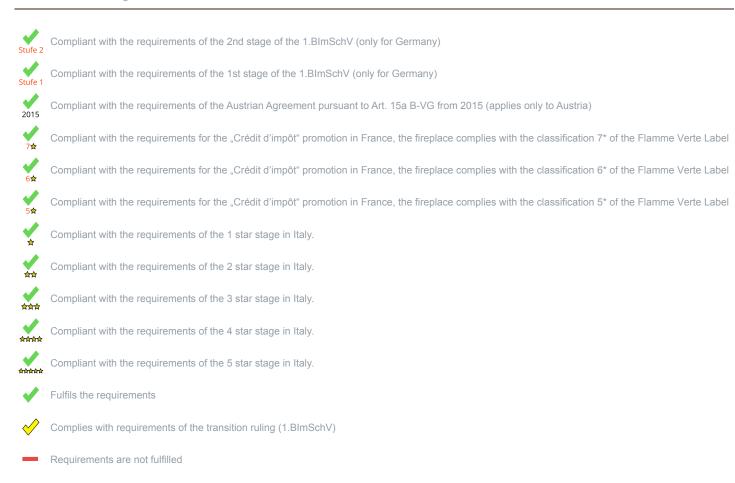

<sup>\*</sup> A green check mark with a "1" indicates that the requirements of the 1st BImSchV are fulfilled, a green check mark with a "2" indicates that the 2nd level of the 1st BImSchV is fulfilled. A yellow check mark shows that the transitional regulation of the 1st BImSchV is fulfilled and a red line means that the 1st BImSchV is not fulfilled.

## Evaluation of emission data and efficiency Wood

| Norm DIN EN 13240 (Intermittent burning): Roomheater with flat-layer firing | Evaluation                 |  |
|-----------------------------------------------------------------------------|----------------------------|--|
| D - 1.BlmSchV                                                               | Stufe 2                    |  |
| A - Austrian regulation referred to Art 15a B-VG                            | 2015                       |  |
| CH - Swiss clean air act                                                    | ✓                          |  |
| DK - Danish regulation for air pollution from wood burners                  | ✓                          |  |
| F - Crédit d'impôt à la transition énergétique                              | <b>✓</b><br>7 <del>¢</del> |  |

No symbol means that there are no requirements.

No measuring values are available for this fuel, operation with this fuel is not permitted

Here you will find further information

No information/unknown