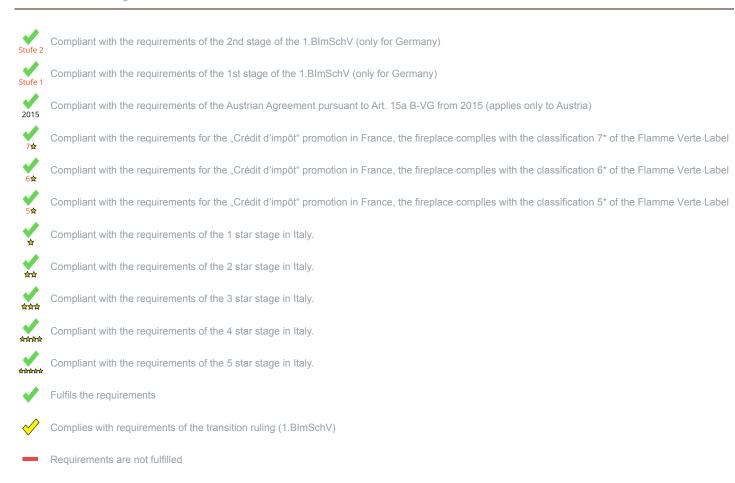

<sup>1)</sup> For unsealed operation it is possible to install the appliances to a shared flue system (please see installation manual).

<sup>\*</sup>A green check mark with a "1" indicates that the requirements of the 1st BImSchV are fulfilled, a green check mark with a "2" indicates that the 2nd level of the 1st BImSchV is fulfilled. A yellow check mark shows that the transitional regulation of the 1st BImSchV is fulfilled and a red line means that the 1st BImSchV is not fulfilled.

## Norm DIN EN 13240 (Intermittent burning): Roomheater with flat-layer firing D - 1.BImSchV According to the transitional rule §26 the appliance can be used until 31.12.2024

D - 1.BImSchV

According to the transitional rule §26 the appliance can be used until 31.12.2024

No symbol means that there are no requirements.

No measuring values are available for this fuel, operation with this fuel is not permitted