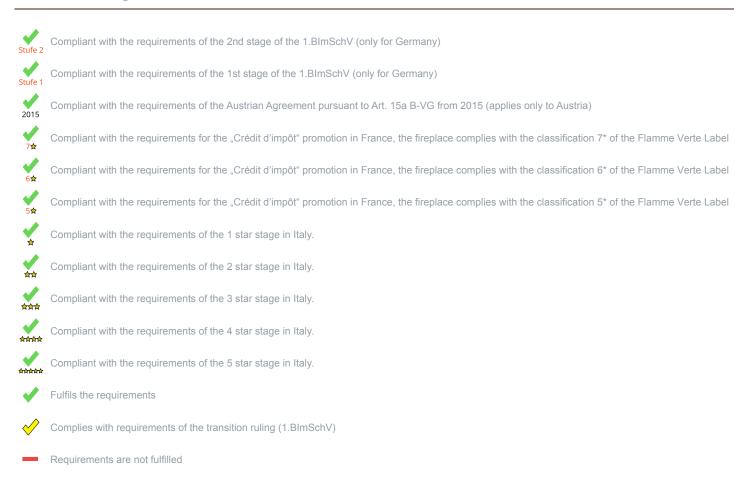

<sup>1)</sup> For unsealed operation it is possible to install the appliances to a shared flue system (please see installation manual).

<sup>\*</sup> A green check mark with a "1" indicates that the requirements of the 1st BImSchV are fulfilled, a green check mark with a "2" indicates that the 2nd level of the 1st BImSchV is fulfilled. A yellow check mark shows that the transitional regulation of the 1st BImSchV is fulfilled and a red line means that the 1st BImSchV is not fulfilled.

## Evaluation of emission data and efficiency Wood

| Norm : Inset appliances (with closed firedoor)             | Evaluation             |
|------------------------------------------------------------|------------------------|
| D - 1.BlmSchV                                              | Stufe 2                |
| A - Austrian regulation referred to Art 15a B-VG           | ✓                      |
| CH - Swiss clean air act                                   | ✓                      |
| DK - Danish regulation for air pollution from wood burners | ✓                      |
| F - Crédit d'impôt à la transition énergétique             | <b>√</b><br>7 <b>☆</b> |

No symbol means that there are no requirements.

No measuring values are available for this fuel, operation with this fuel is not permitted

Here you will find further information

No information/unknown