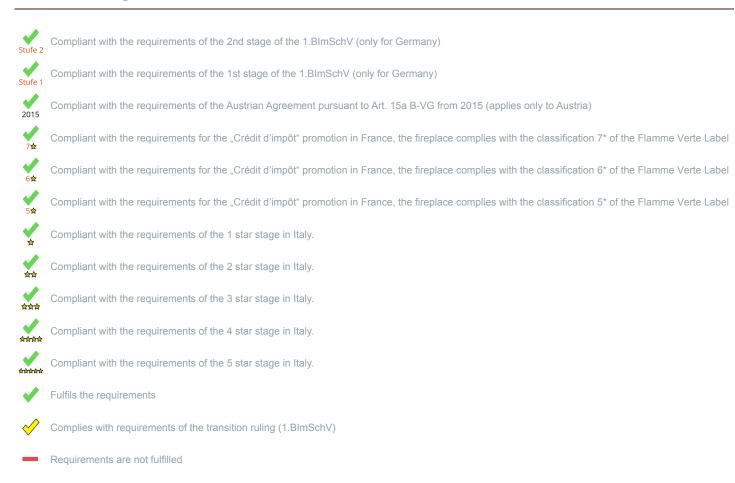

<sup>1)</sup> For unsealed operation it is possible to install the appliances to a shared flue system (please see installation manual).

<sup>\*</sup> A green check mark with a "1" indicates that the requirements of the 1st BImSchV are fulfilled, a green check mark with a "2" indicates that the 2nd level of the 1st BImSchV is fulfilled. A yellow check mark shows that the transitional regulation of the 1st BImSchV is fulfilled and a red line means that the 1st BImSchV is not fulfilled.

## Evaluation of emission data and efficiency Wood

| Norm DIN EN 13240 (Intermittent burning): Roomheater with flat-layer firing | Evaluation                 |  |
|-----------------------------------------------------------------------------|----------------------------|--|
| D - 1.BlmSchV                                                               | Stufe 2                    |  |
| A - Austrian regulation referred to Art 15a B-VG                            | 2015                       |  |
| CH - Swiss clean air act                                                    | ✓                          |  |
| DK - Danish regulation for air pollution from wood burners                  | ✓                          |  |
| F - Crédit d'impôt à la transition énergétique                              | <b>✓</b><br>7 <del>¢</del> |  |