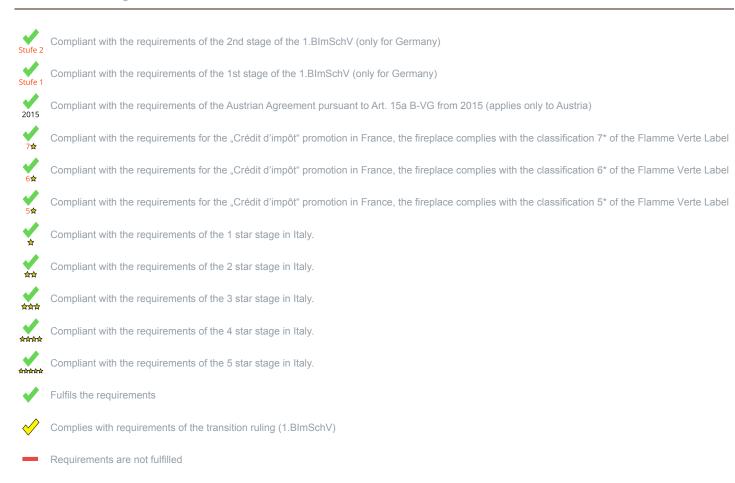

<sup>\*</sup> A green check mark with a "1" indicates that the requirements of the 1st BImSchV are fulfilled, a green check mark with a "2" indicates that the 2nd level of the 1st BImSchV is fulfilled. A yellow check mark shows that the transitional regulation of the 1st BImSchV is fulfilled and a red line means that the 1st BImSchV is not fulfilled.

## Norm : Cookers D - 1.BImSchV A - Austrian regulation referred to Art. 15a B-VG CH - Swiss clean air act

| ſ             |             |         |                 |                  |  |
|---------------|-------------|---------|-----------------|------------------|--|
| Evaluation of | of omiccion | data ar | ad officionav l | ignito briguetto |  |

Evaluation of emission data and efficiency Wood

F - Crédit d'impôt à la transition énergétique

| Norm : Cookers | Evaluation |
|----------------|------------|
| D - 1.BlmSchV  | !          |

## Evaluation of emission data and efficiency Pellets

| Norm : Cookers | Evaluation |
|----------------|------------|
| D - 1.BlmSchV  | ļ.         |

No symbol means that there are no requirements.

No measuring values are available for this fuel, operation with this fuel is not permitted

Here you will find further information

No information/unknown