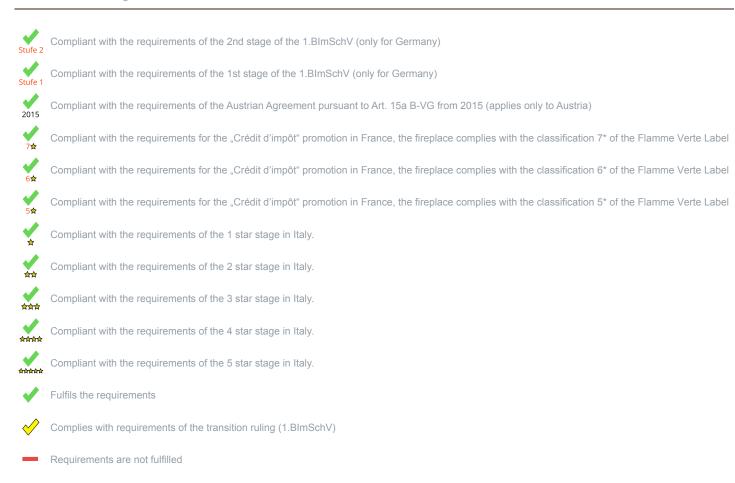

Z-43.12-292

<sup>\*</sup> A green check mark with a "1" indicates that the requirements of the 1st BImSchV are fulfilled, a green check mark with a "2" indicates that the 2nd level of the 1st BImSchV is fulfilled. A yellow check mark shows that the transitional regulation of the 1st BImSchV is fulfilled and a red line means that the 1st BImSchV is not fulfilled.

## Evaluation of emission data and efficiency Wood

| Norm DIN EN 13240 (Intermittent burning): Roomheater with flat-layer firing | Evaluation  |
|-----------------------------------------------------------------------------|-------------|
| D - 1.BlmSchV                                                               | Stufe 2     |
| A - Austrian regulation referred to Art 15a B-VG                            | _           |
| CH - Swiss clean air act                                                    | ✓           |
| DK - Danish regulation for air pollution from wood burners                  | ✓           |
| F - Crédit d'impôt à la transition énergétique                              | <b>√</b> 7☆ |

## Evaluation of emission data and efficiency Lignite briquettes

| Norm DIN EN 13240 (Intermittent burning): Roomheater with flat-layer firing | Evaluation |
|-----------------------------------------------------------------------------|------------|
| D - 1.BlmSchV                                                               | !          |
| DK - Danish regulation for air pollution from wood burners                  | I          |